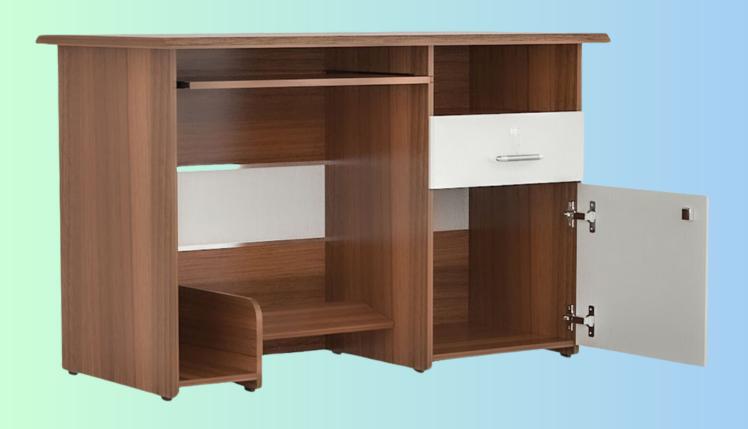

The table is an elegant teak and white color, with open box. It measures 48x30x30 inches and has an MRP of 14999/-.

An elegant teak and white-colored table with one drawer and one shutter, measuring 60x30x30 inches and priced at MRP 21999/-.