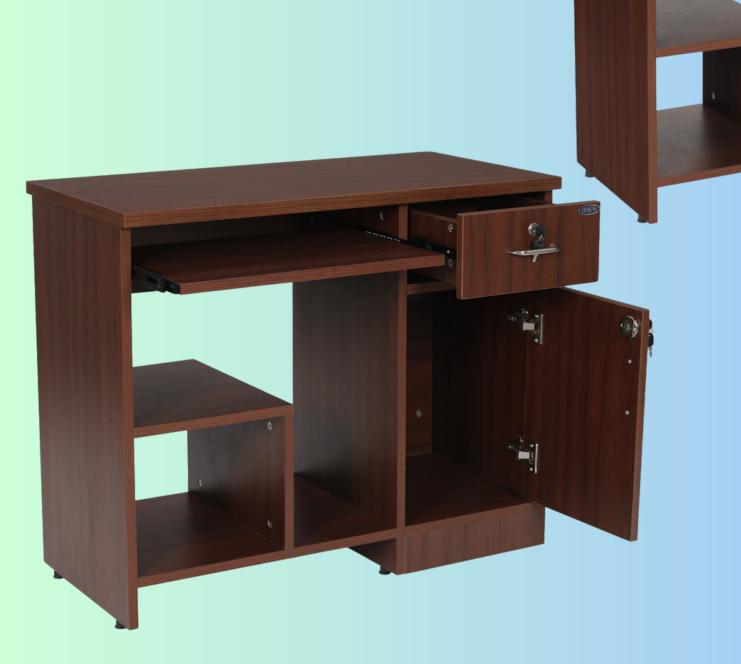

Description of a white table with 1 drawer and an open box, sized at 72x20x30 inches and priced at 16999/-.

An office table with a side unit is being sold in the size of 72x30x30, with a side unit measuring 48x18x30. The color of the set is Moldau Acacia Light & White. The set includes 2 drawers and 2 shutters and is priced at 51999/-.