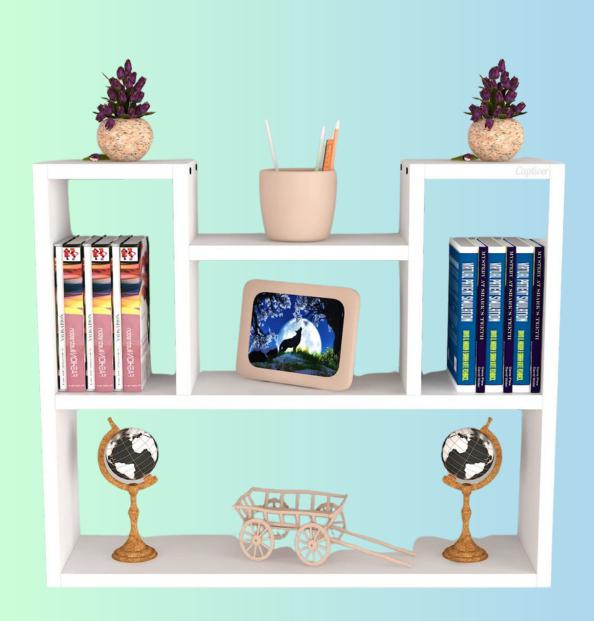

#### **GF 1537**

The product is a hanging storage shelf available in dark walnut and wenge colors, with dimensions of 36x12x24 inches (LxDxH) and a price of Rs. 11999/-. It also includes a self for a pot.