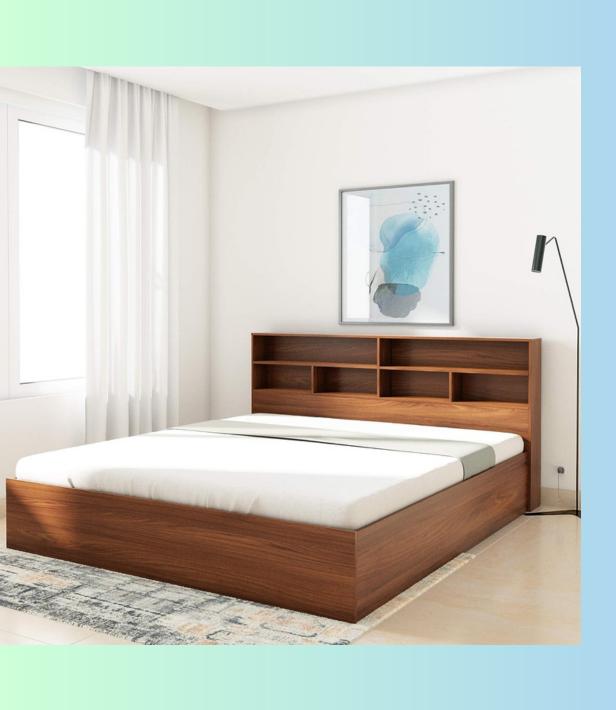

# GORICK

**GF 1528** 

A king-size bed with storage, measuring 84x72x18 (LxDxH) inches, in a dark walnut and wenge color scheme, with an MRP of 49999/-.

The Bed Mini comes in Dark Walnut & Wenge Color and has a size of 72x36x6 (LxDxH) Inches. It does not have any storage and costs 11999/-.