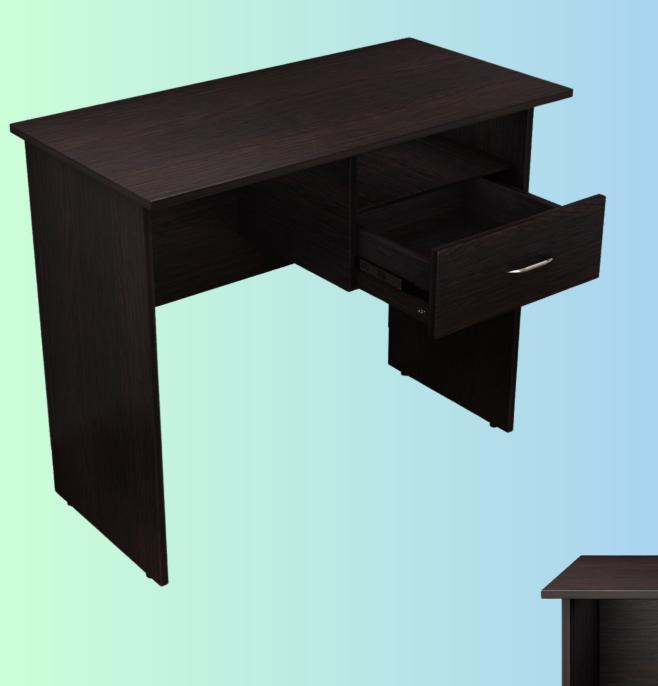

A dark brown and white table with storage measuring 48x24x30 inches (36x24x60 inches storage) is priced at 31999/-.

An elegant teakcolored table with dimensions of 48x24x30 inches, priced at 13999/-.

Elegant teak and white table with three drawers, measuring 60x30x30 inches and priced at MRP 24999/-.