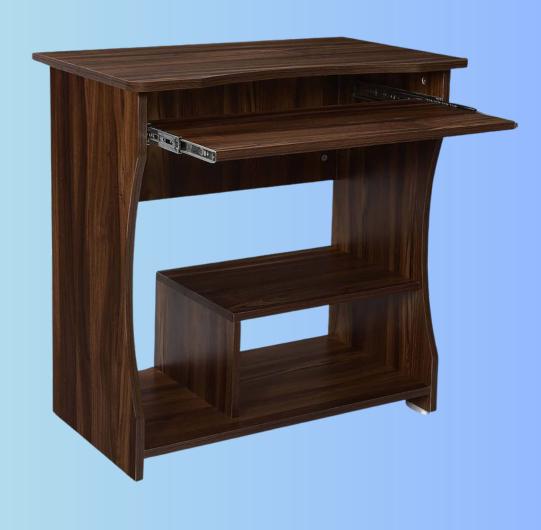

A dark walnut colored table with one drawer, sized at 48x24x30 inches and priced at 14999/-.

A dark brown table with one drawer measuring 48x24x30 inches is available for purchase at an MRP of 12999/-.