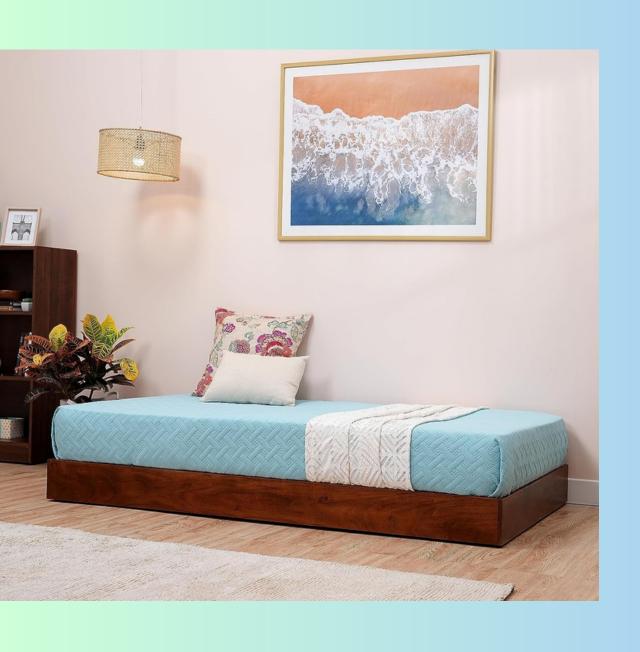

# GORICK

**GF 1528** 

A king-size bed with storage, measuring 84x72x18 (LxDxH) inches, in a dark walnut and wenge color scheme, with an MRP of 49999/-.

The Bed Mini comes in Dark Walnut & Wenge Color and has a size of 72x36x6 (LxDxH) Inches. It does not have any storage and costs 11999/-.