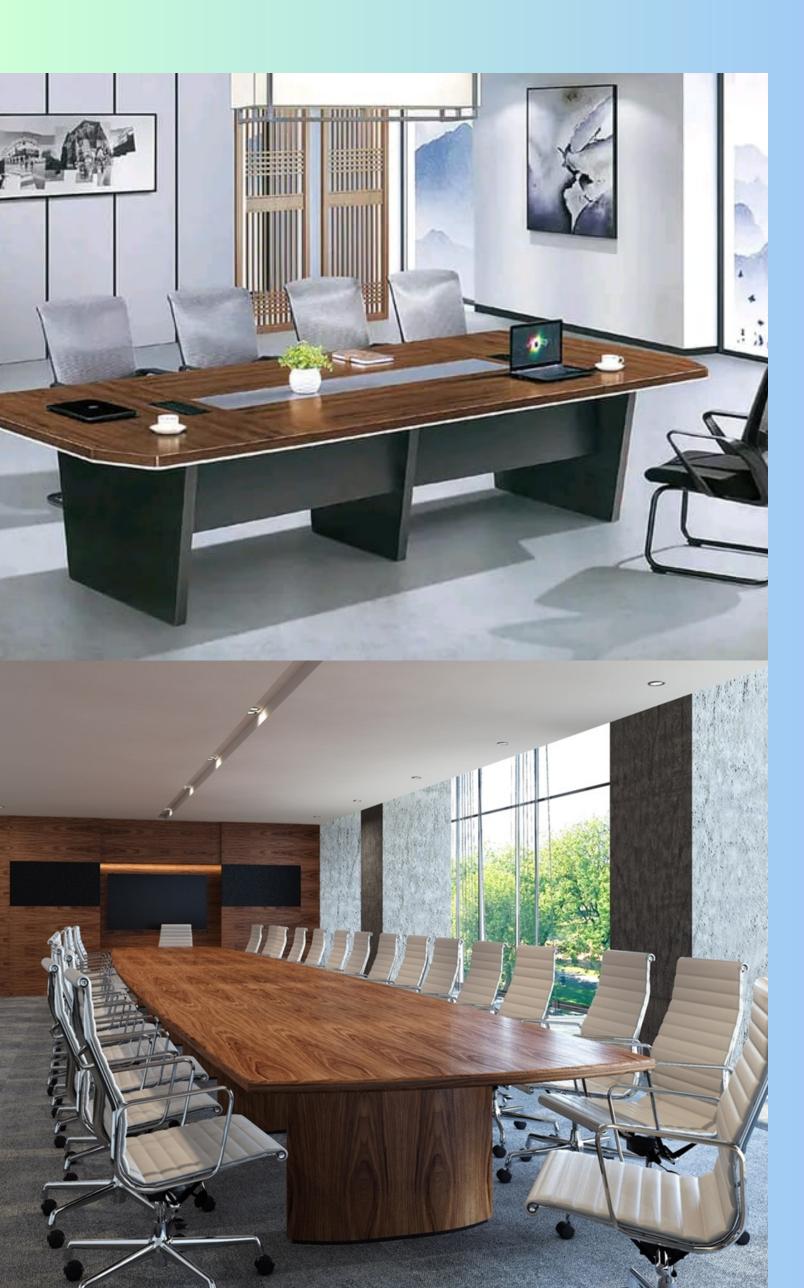

A conference
table
measuring
144x72x30
inches, oval in
shape, and with
12-person
seating
capacity is
available in 5
colors. The MRP
is 111999/-.

The conference table comes with electrical points and has a dark walnut and white finish. It is 96x48x30 (LxDxH) inches in size and has no storage. The MRP is 64999/-.

The conference table comes with electrical points and has a dark walnut and white finish. It is 96x48x30 (LxDxH) inches in size and has no storage. The MRP is 61999/-.

A workstation is available for purchase at either 15,999/- or 21,999/- with a pedestal and Iron Frame Powder Coated with glass panels and electrical points. The workstation's size is 36x24x30 (LxDxH) inches.