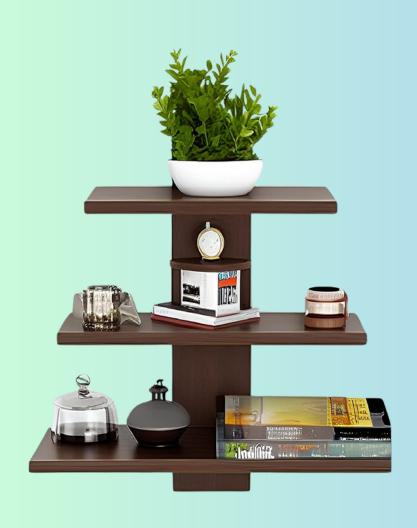

#### **GF 1537**

The product is a hanging storage shelf available in dark walnut and wenge colors, with dimensions of 36x12x24 inches (LxDxH) and a price of Rs. 11999/-. It also includes a self for a pot.