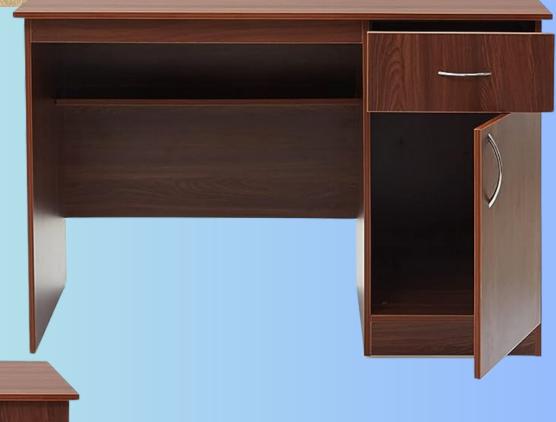

The table is an elegant teak and white color, with open box. It measures 48x30x30 inches and has an MRP of 14999/-.

An elegant teak and white-colored table with one drawer and one shutter, measuring 60x30x30 inches and priced at MRP 21999/-.

Description of a dark brown table with a single drawer and shutter, measuring 72x20x30 inches, priced at 21999/-.

An elegant teak and white colored table with one drawer and one shutter, sized 60x30x30 inches and priced at MRP 21999/-.