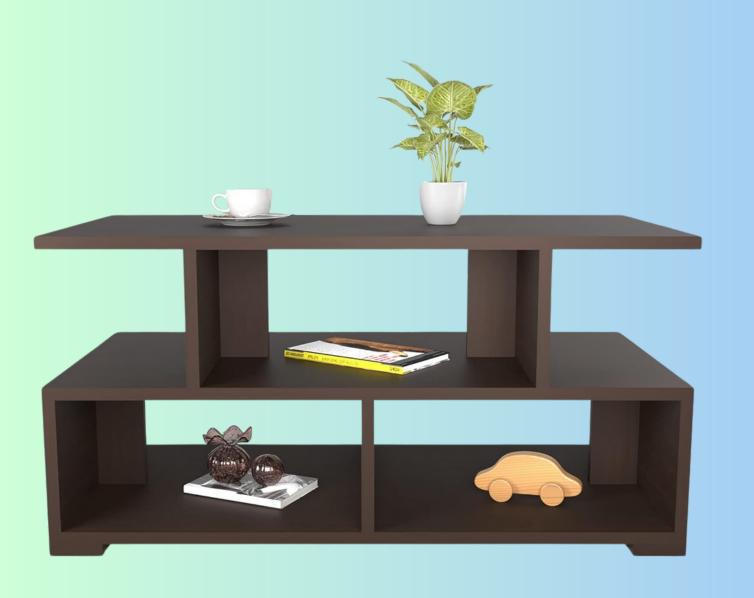

GF 1532
This is a bed side
storage unit
available in dark
walnut and wenge
color with
dimensions of
24x18x24 inches
(LxDxH). It
features an open
box and a single
drawer and is
priced at Rs. 9999.

The product is a coffee table in dark walnut and wenge color with a size of 48x24x18 inches and an MRP of 16999/-. It is being sold as an open box item.