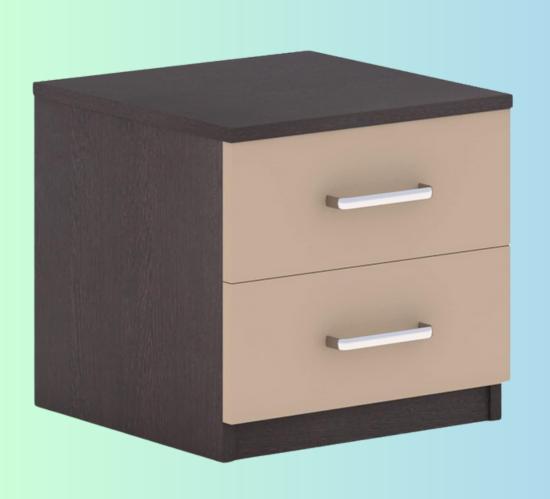

The product is a king-size bed with a dark walnut and wenge color. It has a size of 72x72x18 inches (LxDxH) and does not include storage.

The MRP is 31999/-.

A bed side storage unit with 2 drawers, sized at 24x18x24 (LxDxH) Inches. Available in Dark Walnut and Wenge color at an MRP of 11999/-.