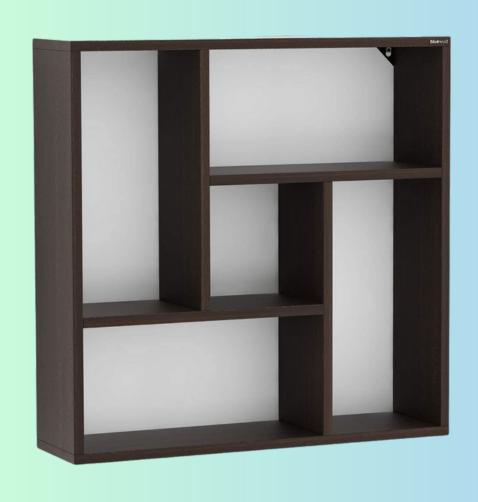

The hanging storage is an open box available in white and frosty white colors, measuring 48x15x48 inches (LxDxH) and priced at MRP 21999/-.