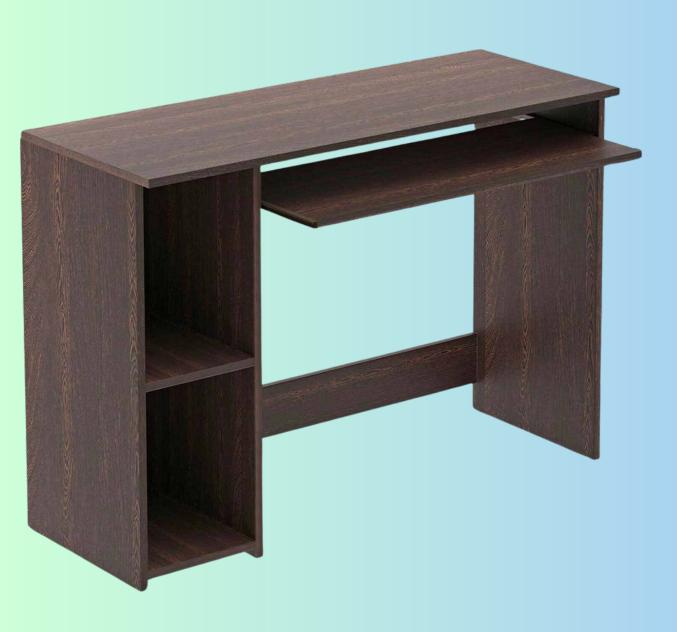

A dark brown and white table with storage measuring 48x24x30 inches (36x24x60 inches storage) is priced at 31999/-.

An elegant teakcolored table with dimensions of 48x24x30 inches, priced at 13999/-.

Elegant teak and white table with three drawers, measuring 60x30x30 inches and priced at MRP 24999/-.