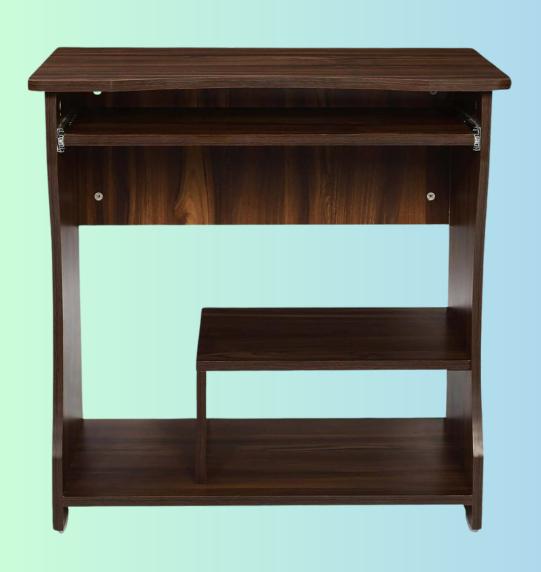

A dark walnut colored table with one drawer, sized at 48x24x30 inches and priced at 14999/-.

A dark brown table with one drawer measuring 48x24x30 inches is available for purchase at an MRP of 12999/-.