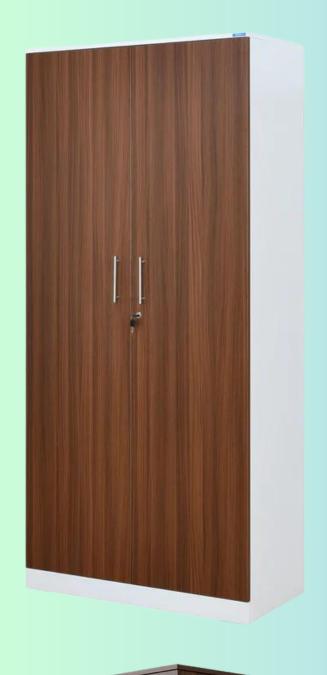

Introducing the wardrobe, available in Dark Walnut & Wenge, White, and Grey. The dimensions of this piece are 72x36x18 (L x D x H) inches, and it comes with storage. The MRP for this product is 51999/-.

Introducing the wardrobe, available in Dark Walnut & Wenge, White, and Grey. The dimensions of this piece are 72x72x18 (L x D x H) inches, and it comes with storage. The MRP for this product is 71999/-.