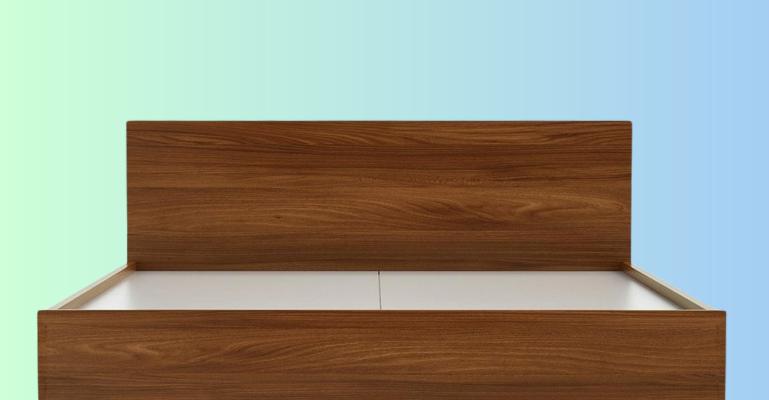

The product is a king-size bed with a dark walnut and wenge color. It has a size of 72x72x18 inches (LxDxH) and does not include storage.

The MRP is 31999/-.

A bed side storage unit with 2 drawers, sized at 24x18x24 (LxDxH) Inches. Available in Dark Walnut and Wenge color at an MRP of 11999/-.