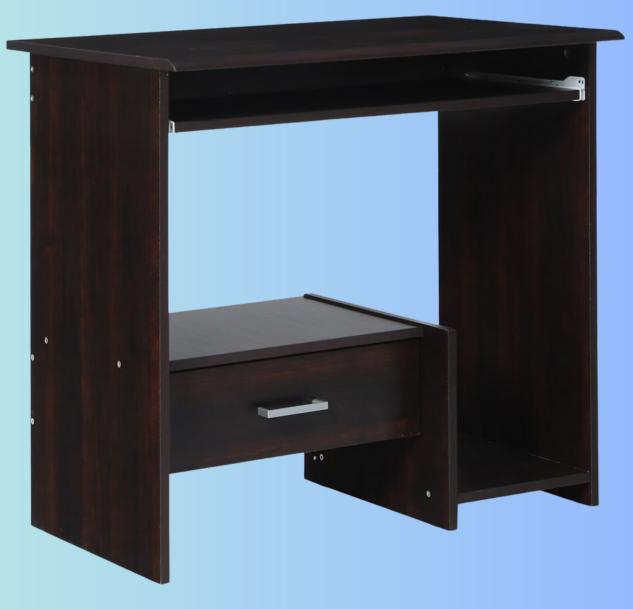

A dark walnut colored table with one drawer, sized at 48x24x30 inches and priced at 14999/-.

A dark brown table with one drawer measuring 48x24x30 inches is available for purchase at an MRP of 12999/-.