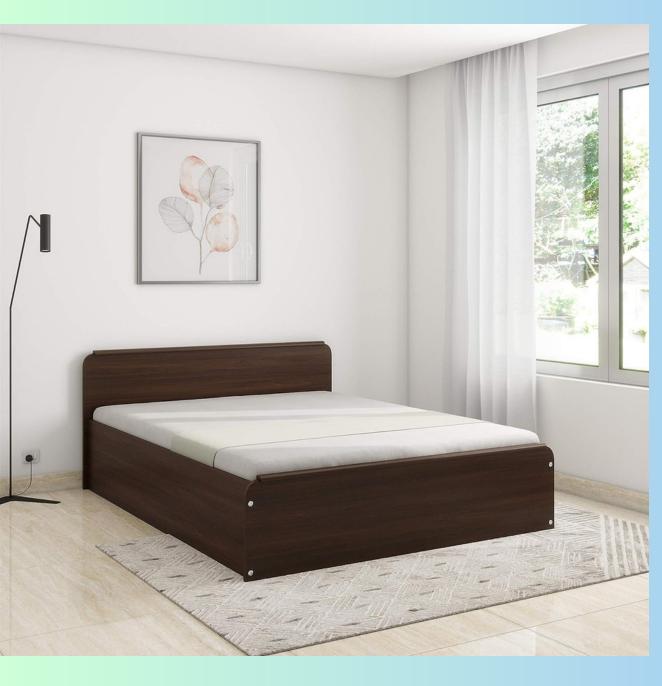

A King Size Bed with Storage,
Dark Walnut & Wenge Color,
measuring
72x72x18
(LxDxH) Inches,
and priced at
MRP 31999/-.

# GORICK

**GF 1528** 

A king-size bed with storage, measuring 84x72x18 (LxDxH) inches, in a dark walnut and wenge color scheme, with an MRP of 49999/-.

The Bed Mini comes in Dark Walnut & Wenge Color and has a size of 72x36x6 (LxDxH) Inches. It does not have any storage and costs 11999/-.

The product is a king-size bed with a dark walnut and wenge color. It has a size of 72x72x18 inches (LxDxH) and does not include storage.

The MRP is 31999/-.

A bed side storage unit with 2 drawers, sized at 24x18x24 (LxDxH) Inches. Available in Dark Walnut and Wenge color at an MRP of 11999/-.