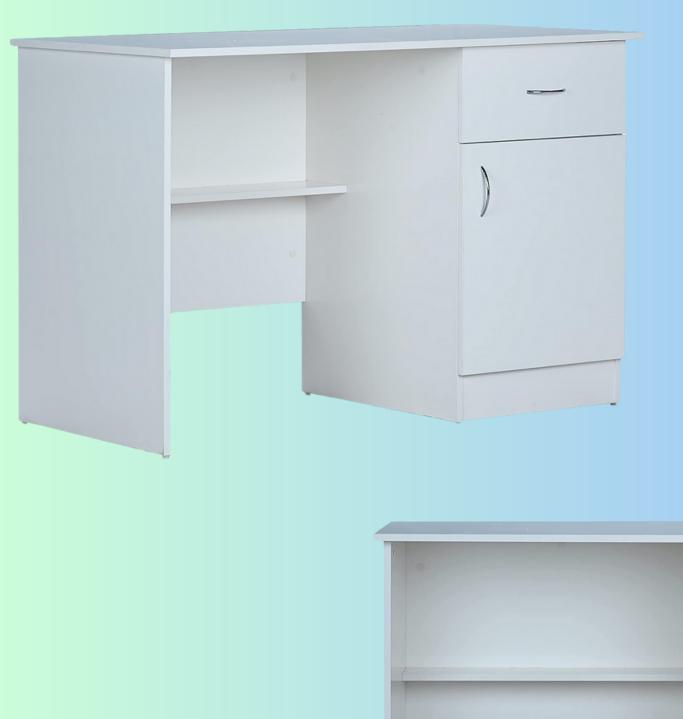

A mahoganycolored table with
one drawer and
one shutter,
measuring
60x30x30 inches,
is priced at
21999/-.

A white table
measuring
60x30x30 inches
with one drawer
and an open box is
available for
purchase at an
MRP of 16999/-.