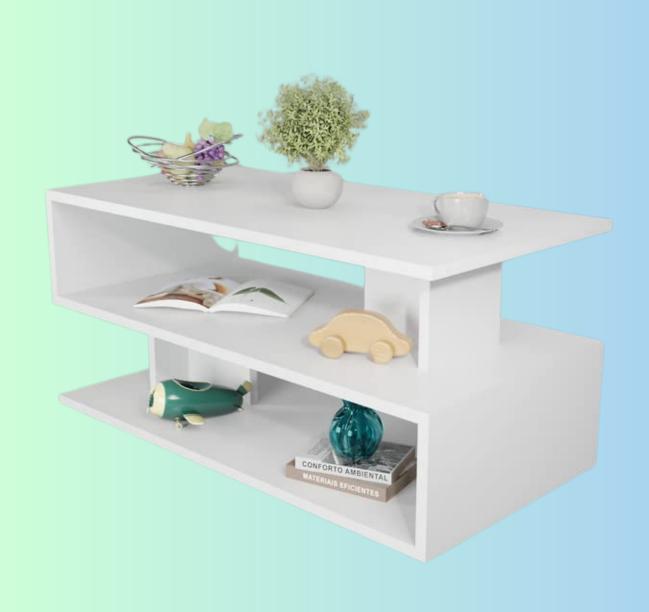

GF 1532
This is a bed side
storage unit
available in dark
walnut and wenge
color with
dimensions of
24x18x24 inches
(LxDxH). It
features an open
box and a single
drawer and is
priced at Rs. 9999.

The product is a coffee table in dark walnut and wenge color with a size of 48x24x18 inches and an MRP of 16999/-. It is being sold as an open box item.