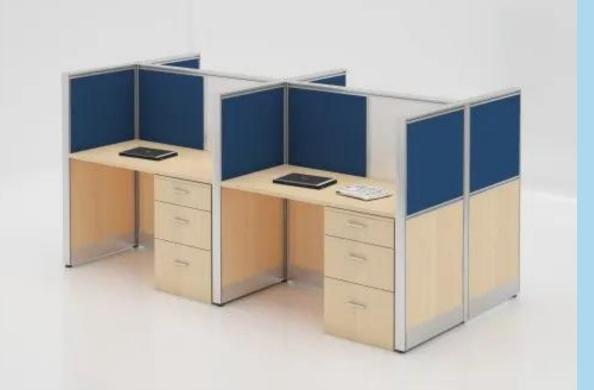

The conference table comes with electrical points and has a dark walnut and white finish. It is 96x48x30 (LxDxH) inches in size and has no storage. The MRP is 61999/-.

A workstation is available for purchase at either 15,999/- or 21,999/- with a pedestal and Iron Frame Powder Coated with glass panels and electrical points. The workstation's size is 36x24x30 (LxDxH) inches.

An aluminum
partition
workstation with
glass panels,
electrical points,
and dimensions of
36x24x30
(LxDxH) inches
is available for
21,999/- MRP. A
workstation with a
pedestal can also
be purchased for
31,999/- Per Seat.

The workstation is available at two prices - 21,999/- and 31,999/- with a pedestal. It has aluminum partitions of 42mm width and glass panels, along with electrical points. The workstation's size is 36x24x30 (LxDxH) inches, and the prices are only per seat.