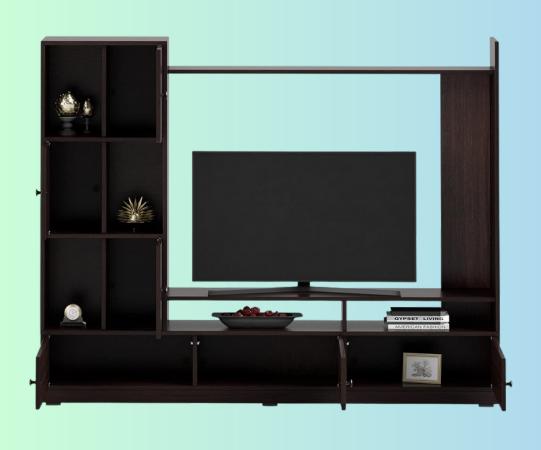

The product is a hanging storage unit available in Dark Walnut and Wenge colors at a price of 16999/-.

The size of the open box unit is 48x18x48 (LxDxH) inches.

TV unit available in Dark Walnut & Wenge colors, with dimensions 60x18x60 (LxDxH) inches. It is an open box and has an MRP of 44999/-.