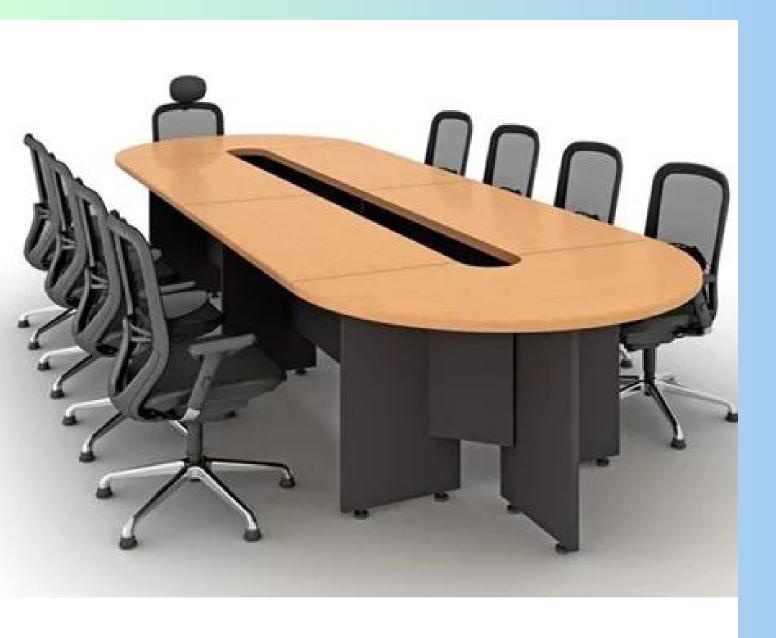

A conference
table
measuring
144x72x30
inches, oval in
shape, and with
12-person
seating
capacity is
available in 5
colors. The MRP
is 111999/-.

The conference table comes with electrical points and has a dark walnut and white finish. It is 96x48x30 (LxDxH) inches in size and has no storage. The MRP is 64999/-.