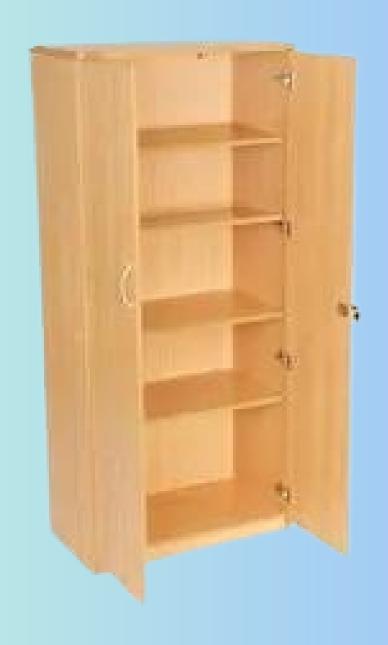

white finish. It is 96x48x30 (LxDxH) inches in size and has no storage. The MRP is 61999/-.





A workstation is available for purchase at either 15,999/- or 21,999/- with a pedestal and Iron Frame Powder Coated with glass panels and electrical points. The workstation's size is 36x24x30 (LxDxH) inches.









An aluminum
partition
workstation with
glass panels,
electrical points,
and dimensions of
36x24x30
(LxDxH) inches
is available for
21,999/- MRP. A
workstation with a
pedestal can also
be purchased for
31,999/- Per Seat.





The workstation is available at two prices - 21,999/- and 31,999/- with a pedestal. It has aluminum partitions of 42mm width and glass panels, along with electrical points. The workstation's size is 36x24x30 (LxDxH) inches, and the prices are only per seat.









Introducing the wardrobe, available in Dark Walnut & Wenge, White, and Grey. The dimensions of this piece are 72x36x18 (L x D x H) inches, and it comes with storage. The MRP for this product is 51999/-.





Introducing the wardrobe, available in Dark Walnut & Wenge, White, and Grey. The dimensions of this piece are 72x72x18 (L x D x H) inches, and it comes with storage. The MRP for this product is 71999/-.









A King Size Bed with Storage,
Dark Walnut & Wenge Color,
measuring
72x72x18
(LxDxH) Inches,
and priced at
MRP 31999/-.







# GORICK

**GF 1528** 

A king-size bed with storage, measuring 84x72x18 (LxDxH) inches, in a dark walnut and wenge color scheme, with an MRP of 49999/-.



The Bed Mini comes in Dark Walnut & Wenge Color and has a size of 72x36x6 (LxDxH) Inches. I