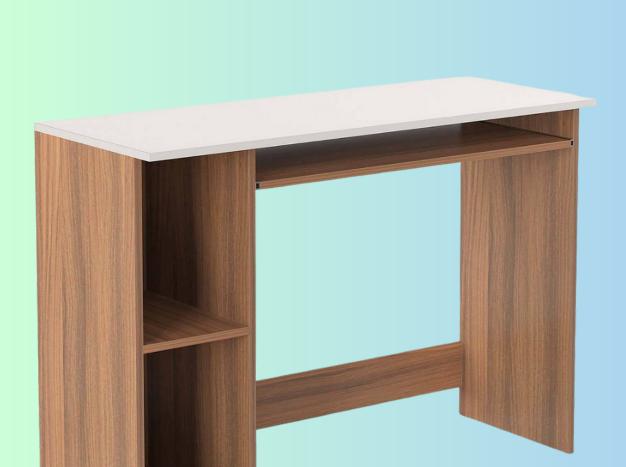

A dark brown and white table with storage measuring 48x24x30 inches (36x24x60 inches storage) is priced at 31999/-.

An elegant teakcolored table with dimensions of 48x24x30 inches, priced at 13999/-.

Elegant teak and white table with three drawers, measuring 60x30x30 inches and priced at MRP 24999/-.