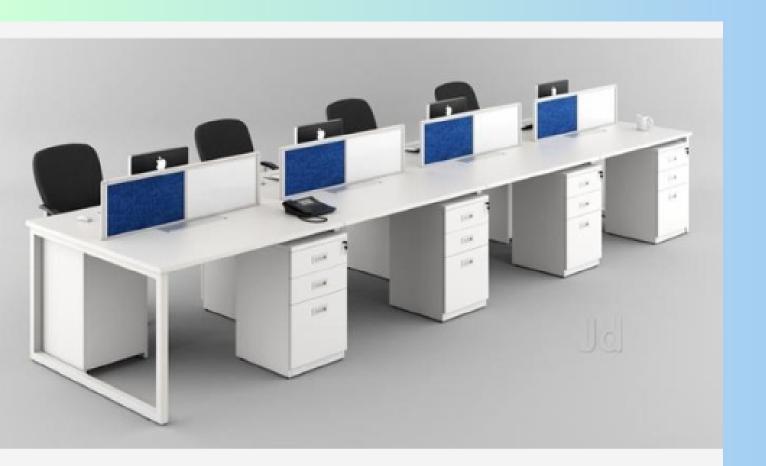

The conference table comes with electrical points and has a dark walnut and white finish. It is 96x48x30 (LxDxH) inches in size and has no storage. The MRP is 61999/-.

A workstation is available for purchase at either 15,999/- or 21,999/- with a pedestal and Iron Frame Powder Coated with glass panels and electrical points. The workstation's size is 36x24x30 (LxDxH) inches.

An aluminum
partition
workstation with
glass panels,
electrical points,
and dimensions of
36x24x30
(LxDxH) inches
is available for
21,999/- MRP. A
workstation with a
pedestal can also
be purchased for
31,999/- Per Seat.

The workstation is available at two prices - 21,999/- and 31,999/- with a pedestal. It has aluminum partitions of 42mm width and glass panels, along with electrical points. The workstation's size is 36x24x30 (LxDxH) inches, and the prices are only per seat.