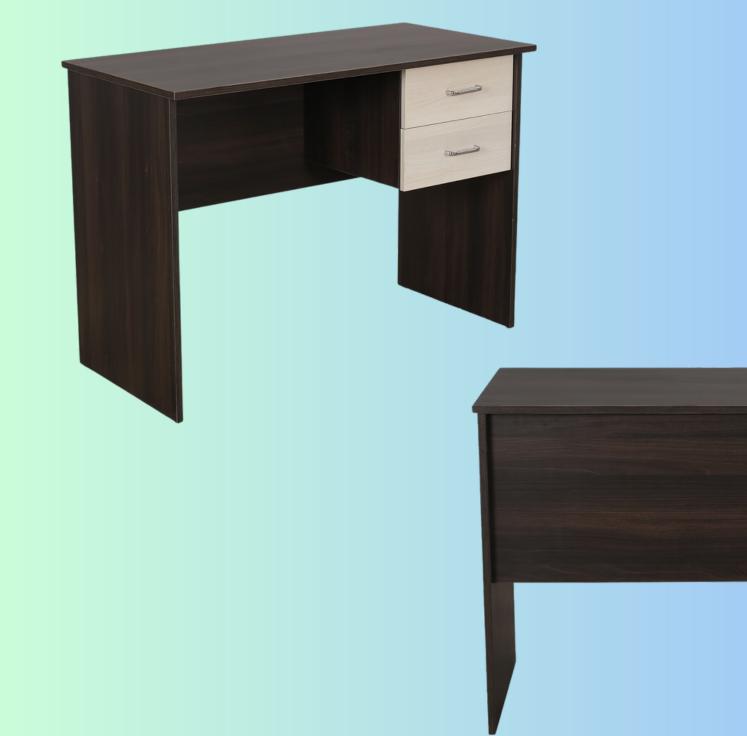

A dark walnut colored table with one drawer, sized at 48x24x30 inches and priced at 14999/-.

A dark brown table with one drawer measuring 48x24x30 inches is available for purchase at an MRP of 12999/-.