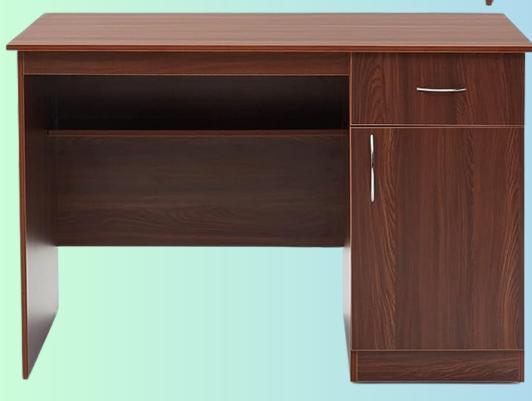

The table is an elegant teak and white color, with open box. It measures 48x30x30 inches and has an MRP of 14999/-.

An elegant teak and white-colored table with one drawer and one shutter, measuring 60x30x30 inches and priced at MRP 21999/-.

Description of a dark brown table with a single drawer and shutter, measuring 72x20x30 inches, priced at 21999/-.

An elegant teak and white colored table with one drawer and one shutter, sized 60x30x30 inches and priced at MRP 21999/-.