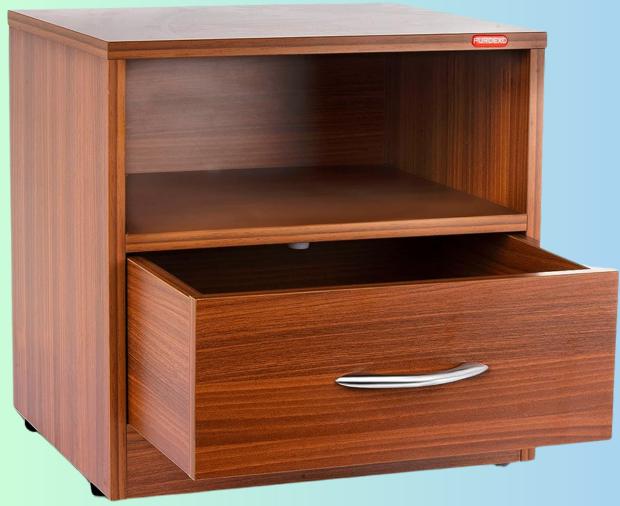

The product is a king-size bed with a dark walnut and wenge color. It has a size of 72x72x18 inches (LxDxH) and does not include storage.

The MRP is 31999/-.

A bed side storage unit with 2 drawers, sized at 24x18x24 (LxDxH) Inches. Available in Dark Walnut and Wenge color at an MRP of 11999/-.