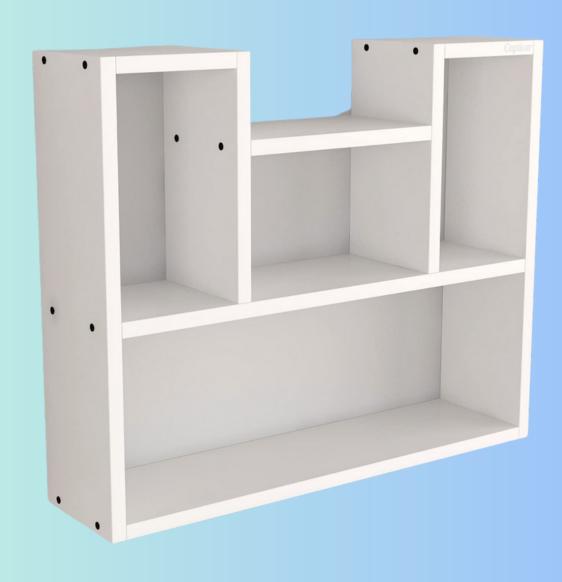

#### **GF 1537**

The product is a hanging storage shelf available in dark walnut and wenge colors, with dimensions of 36x12x24 inches (LxDxH) and a price of Rs. 11999/-. It also includes a self for a pot.