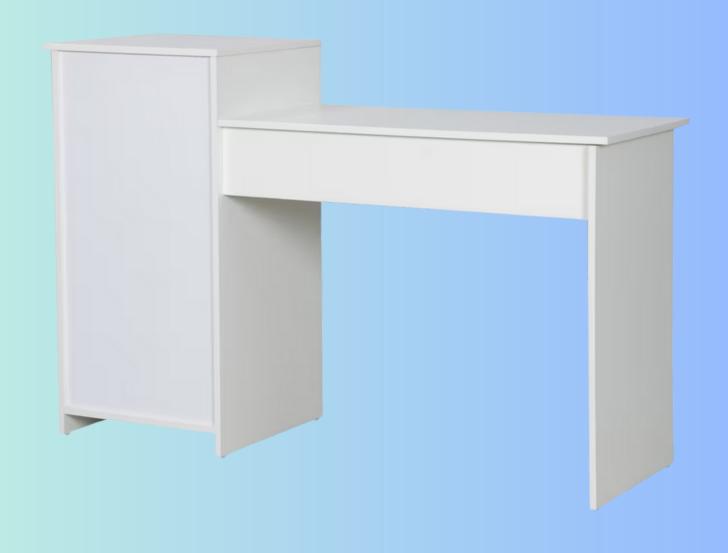

Description of a white table with 1 drawer and an open box, sized at 72x20x30 inches and priced at 16999/-.

An office table with a side unit is being sold in the size of 72x30x30, with a side unit measuring 48x18x30. The color of the set is Moldau Acacia Light & White. The set includes 2 drawers and 2 shutters and is priced at 51999/-.