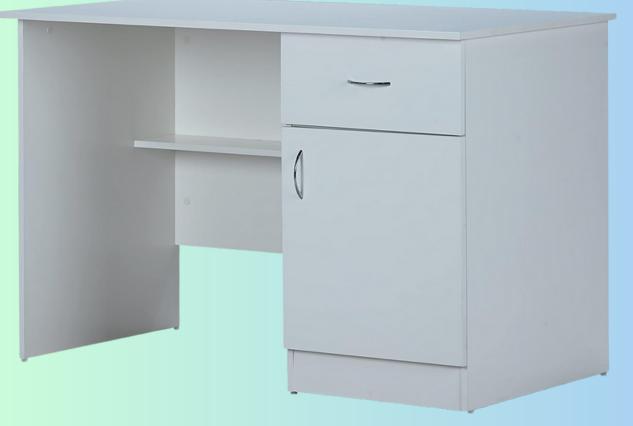

Description of a white table with 1 drawer and an open box, sized at 72x20x30 inches and priced at 16999/-.

An office table with a side unit is being sold in the size of 72x30x30, with a side unit measuring 48x18x30. The color of the set is Moldau Acacia Light & White. The set includes 2 drawers and 2 shutters and is priced at 51999/-.