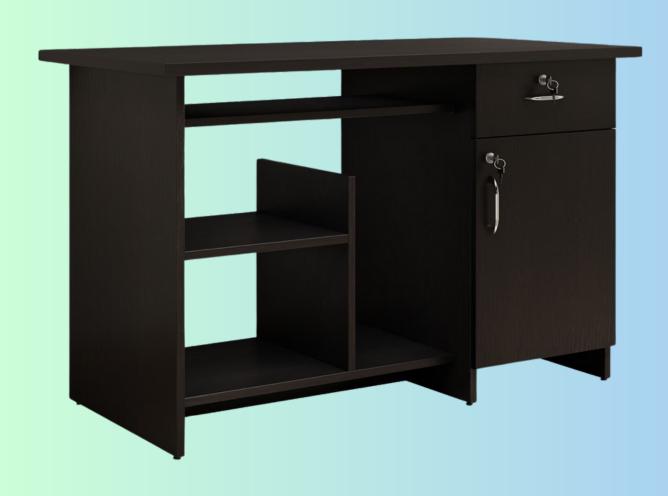

A dark walnut colored table with one drawer, sized at 48x24x30 inches and priced at 14999/-.

A dark brown table with one drawer measuring 48x24x30 inches is available for purchase at an MRP of 12999/-.