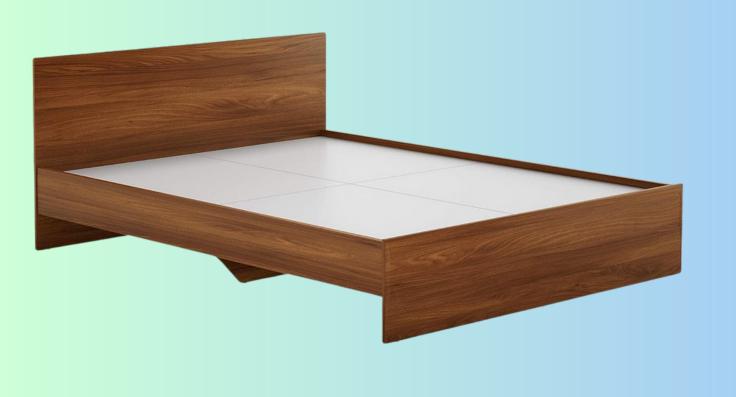

The product is a king-size bed with a dark walnut and wenge color. It has a size of 72x72x18 inches (LxDxH) and does not include storage.

The MRP is 31999/-.

A bed side storage unit with 2 drawers, sized at 24x18x24 (LxDxH) Inches. Available in Dark Walnut and Wenge color at an MRP of 11999/-.