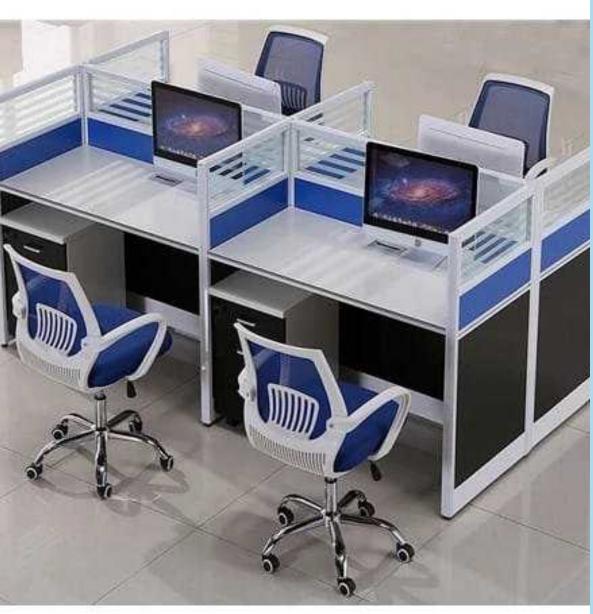

The conference table comes with electrical points and has a dark walnut and white finish. It is 96x48x30 (LxDxH) inches in size and has no storage. The MRP is 61999/-.

A workstation is available for purchase at either 15,999/- or 21,999/- with a pedestal and Iron Frame Powder Coated with glass panels and electrical points. The workstation's size is 36x24x30 (LxDxH) inches.

An aluminum
partition
workstation with
glass panels,
electrical points,
and dimensions of
36x24x30
(LxDxH) inches
is available for
21,999/- MRP. A
workstation with a
pedestal can also
be purchased for
31,999/- Per Seat.

The workstation is available at two prices - 21,999/- and 31,999/- with a pedestal. It has aluminum partitions of 42mm width and glass panels, along with electrical points. The workstation's size is 36x24x30 (LxDxH) inches, and the prices are only per seat.