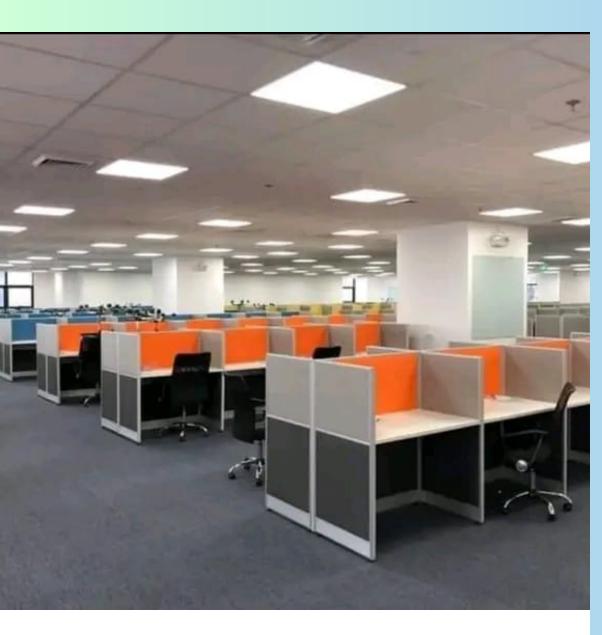

The conference table comes with electrical points and has a dark walnut and white finish. It is 96x48x30 (LxDxH) inches in size and has no storage. The MRP is 61999/-.

A workstation is available for purchase at either 15,999/- or 21,999/- with a pedestal and Iron Frame Powder Coated with glass panels and electrical points. The workstation's size is 36x24x30 (LxDxH) inches.

An aluminum
partition
workstation with
glass panels,
electrical points,
and dimensions of
36x24x30
(LxDxH) inches
is available for
21,999/- MRP. A
workstation with a
pedestal can also
be purchased for
31,999/- Per Seat.

The workstation is available at two prices - 21,999/- and 31,999/- with a pedestal. It has aluminum partitions of 42mm width and glass panels, along with electrical points. The workstation's size is 36x24x30 (LxDxH) inches, and the prices are only per seat.