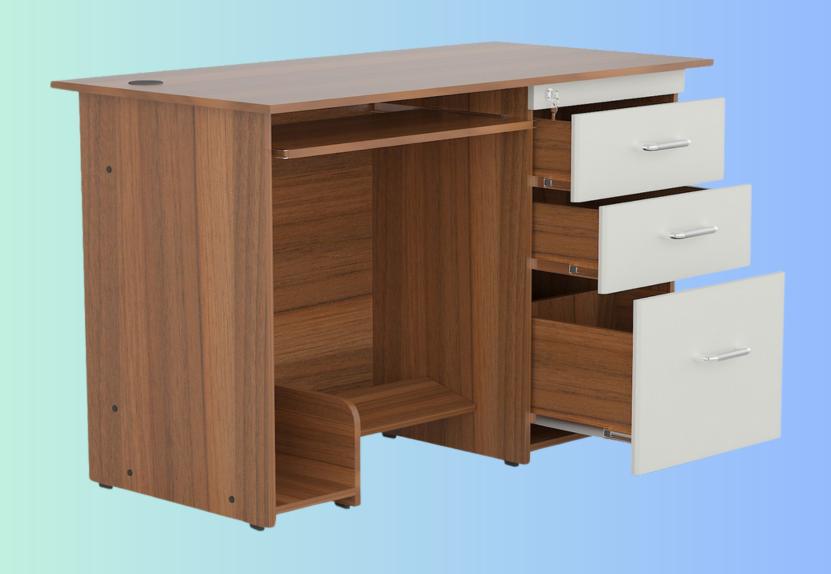

A dark brown and white table with storage measuring 48x24x30 inches (36x24x60 inches storage) is priced at 31999/-.

An elegant teakcolored table with dimensions of 48x24x30 inches, priced at 13999/-.

Elegant teak and white table with three drawers, measuring 60x30x30 inches and priced at MRP 24999/-.