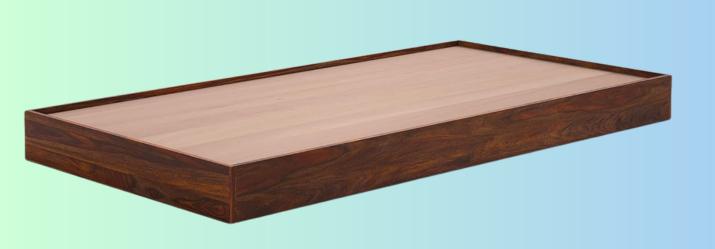

# GORICK

**GF 1528** 

A king-size bed with storage, measuring 84x72x18 (LxDxH) inches, in a dark walnut and wenge color scheme, with an MRP of 49999/-.

The Bed Mini comes in Dark Walnut & Wenge Color and has a size of 72x36x6 (LxDxH) Inches. It does not have any storage and costs 11999/-.