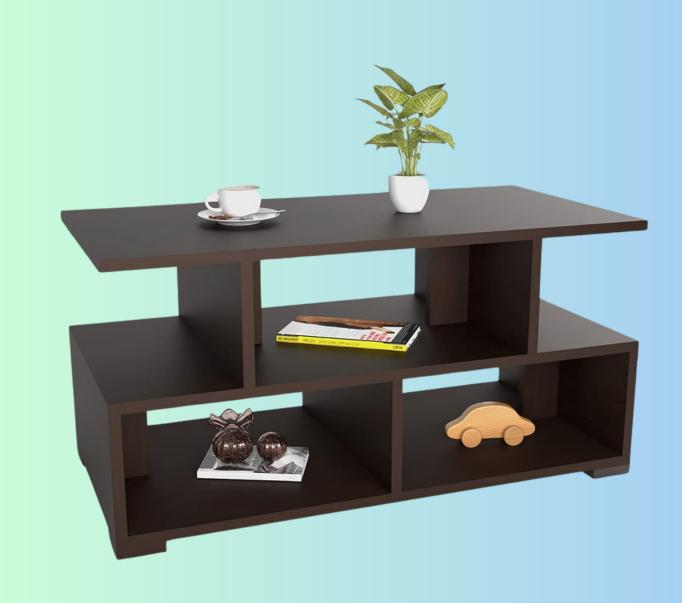

GF 1532
This is a bed side
storage unit
available in dark
walnut and wenge
color with
dimensions of
24x18x24 inches
(LxDxH). It
features an open
box and a single
drawer and is
priced at Rs. 9999.

The product is a coffee table in dark walnut and wenge color with a size of 48x24x18 inches and an MRP of 16999/-. It is being sold as an open box item.