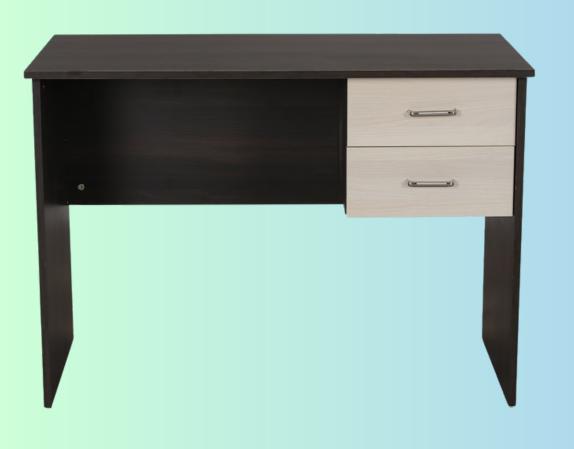

A dark walnut colored table with one drawer, sized at 48x24x30 inches and priced at 14999/-.

A dark brown table with one drawer measuring 48x24x30 inches is available for purchase at an MRP of 12999/-.