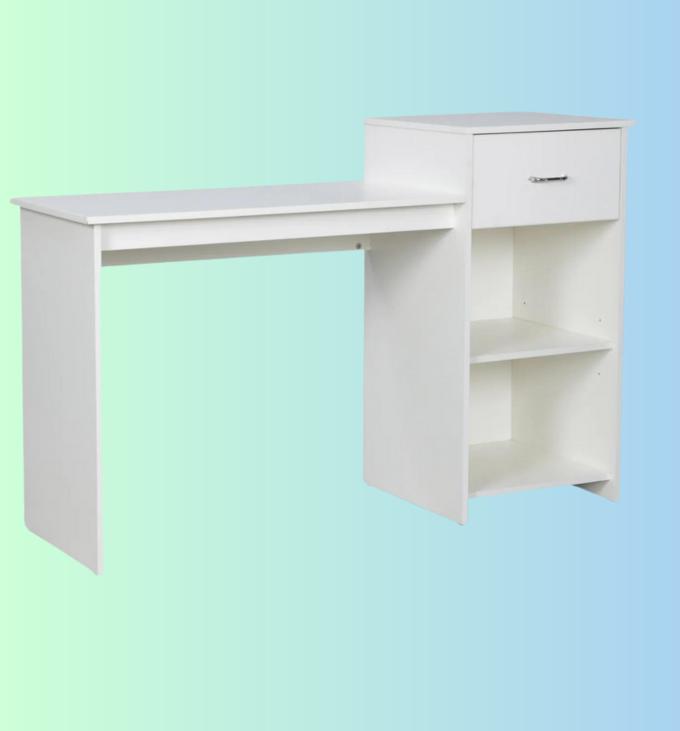

A mahoganycolored table with
one drawer and
one shutter,
measuring
60x30x30 inches,
is priced at
21999/-.

A white table
measuring
60x30x30 inches
with one drawer
and an open box is
available for
purchase at an
MRP of 16999/-.