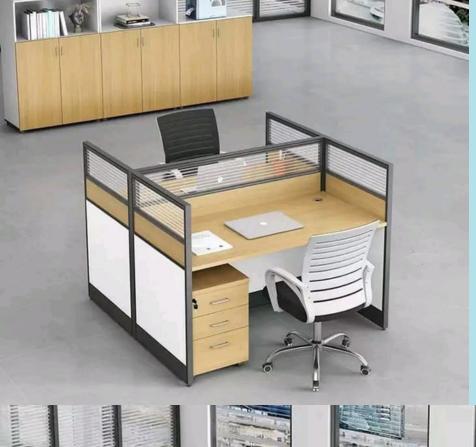

The conference table comes with electrical points and has a dark walnut and white finish. It is 96x48x30 (LxDxH) inches in size and has no storage. The MRP is 61999/-.

A workstation is available for purchase at either 15,999/- or 21,999/- with a pedestal and Iron Frame Powder Coated with glass panels and electrical points. The workstation's size is 36x24x30 (LxDxH) inches.

An aluminum
partition
workstation with
glass panels,
electrical points,
and dimensions of
36x24x30
(LxDxH) inches
is available for
21,999/- MRP. A
workstation with a
pedestal can also
be purchased for
31,999/- Per Seat.

The workstation is available at two prices - 21,999/- and 31,999/- with a pedestal. It has aluminum partitions of 42mm width and glass panels, along with electrical points. The workstation's size is 36x24x30 (LxDxH) inches, and the prices are only per seat.