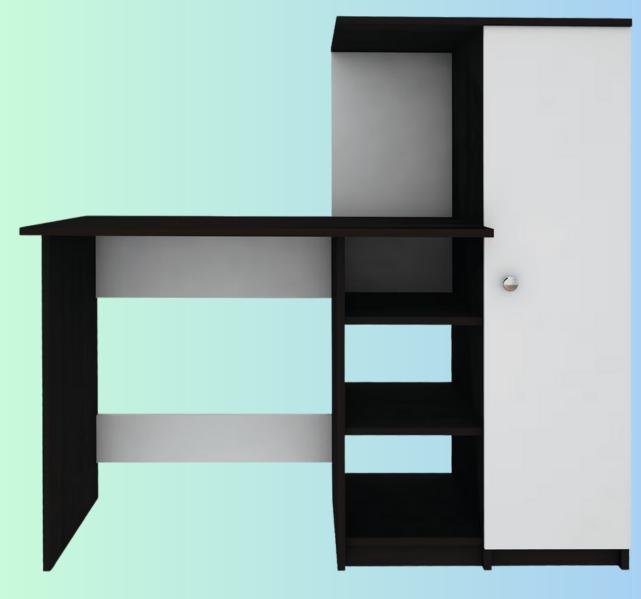

A dark brown and white table with storage measuring 48x24x30 inches (36x24x60 inches storage) is priced at 31999/-.

An elegant teakcolored table with dimensions of 48x24x30 inches, priced at 13999/-.

Elegant teak and white table with three drawers, measuring 60x30x30 inches and priced at MRP 24999/-.