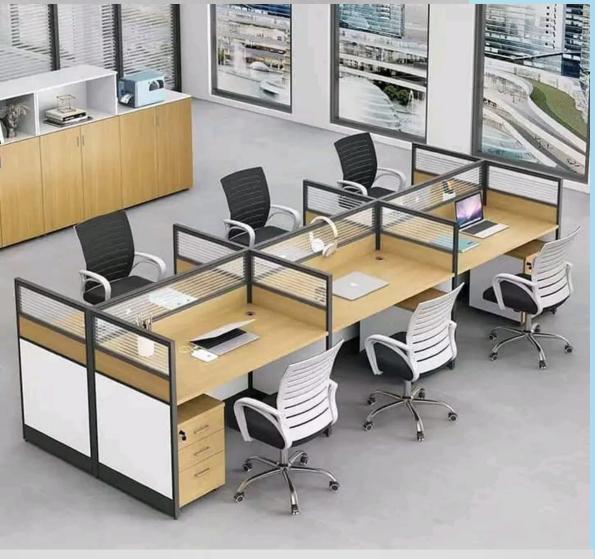

The conference table comes with electrical points and has a dark walnut and white finish. It is 96x48x30 (LxDxH) inches in size and has no storage. The MRP is 61999/-.

A workstation is available for purchase at either 15,999/- or 21,999/- with a pedestal and Iron Frame Powder Coated with glass panels and electrical points. The workstation's size is 36x24x30 (LxDxH) inches.

An aluminum
partition
workstation with
glass panels,
electrical points,
and dimensions of
36x24x30
(LxDxH) inches
is available for
21,999/- MRP. A
workstation with a
pedestal can also
be purchased for
31,999/- Per Seat.

The workstation is available at two prices - 21,999/- and 31,999/- with a pedestal. It has aluminum partitions of 42mm width and glass panels, along with electrical points. The workstation's size is 36x24x30 (LxDxH) inches, and the prices are only per seat.