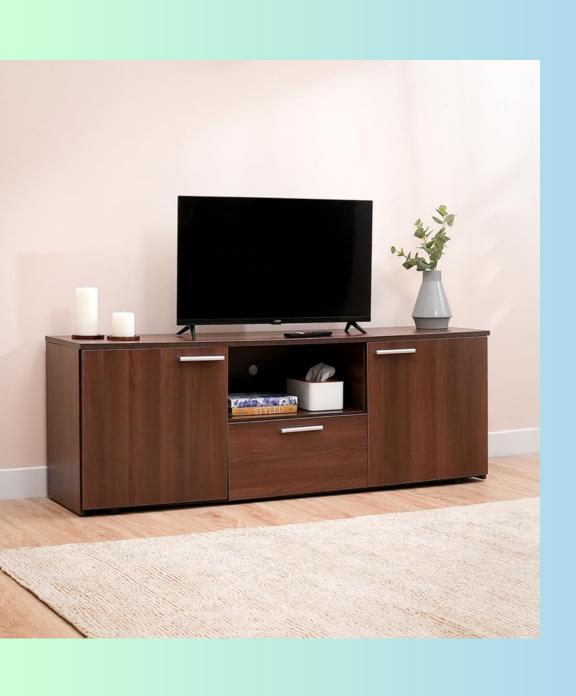

A TV unit with a size of 60x18x24 inches (LxDxH) is available in dark walnut and wenge colors. It includes 1 drawer and 2 shutters, and is priced at MRP 24999/-.

A TV unit is available in dark walnut and wenge color options, with dimensions of 48x18x24 (LxDxH) inches and an MRP of 12999/-.