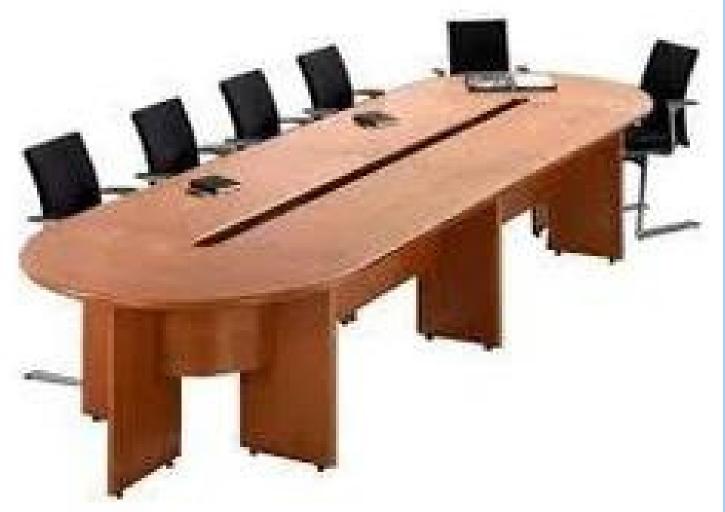

A conference
table
measuring
144x72x30
inches, oval in
shape, and with
12-person
seating
capacity is
available in 5
colors. The MRP
is 111999/-.

The conference table comes with electrical points and has a dark walnut and white finish. It is 96x48x30 (LxDxH) inches in size and has no storage. The MRP is 64999/-.