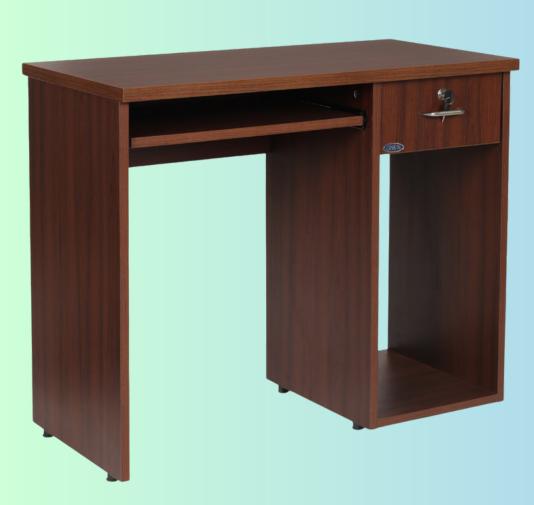

A dark brown table with one drawer, measuring 48x24x30 inches, priced at MRP 15999/-.

A table with two drawers, measuring 48x24x30 inches and available in Wenge & White color, priced at MRP 15999/-.

A teak wine table with one drawer, one shutter, and dimensions of 60x30x30 inches is priced at Rs. 19,999.