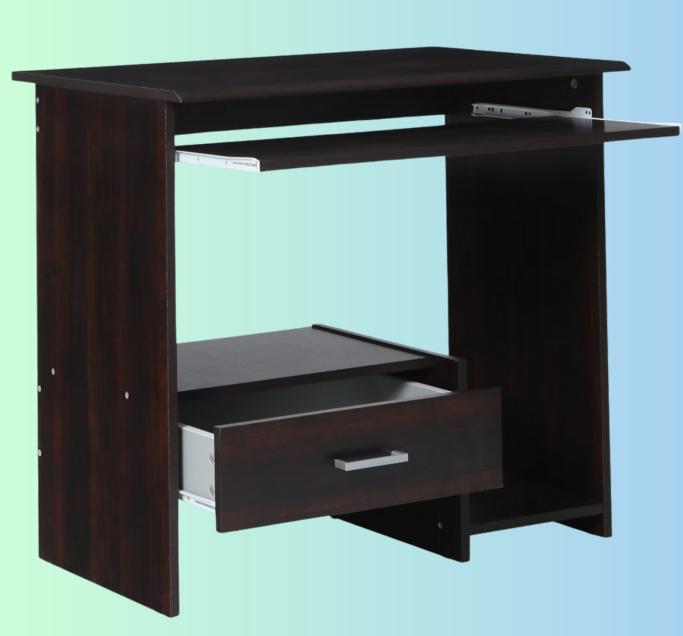

A dark walnut colored table with one drawer, sized at 48x24x30 inches and priced at 14999/-.

A dark brown table with one drawer measuring 48x24x30 inches is available for purchase at an MRP of 12999/-.