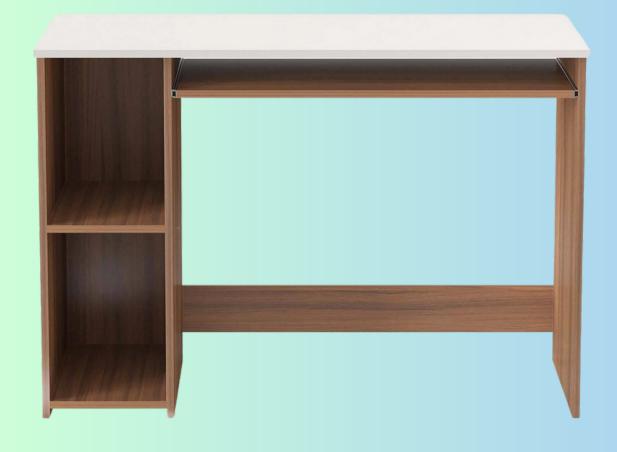

A dark brown and white table with storage measuring 48x24x30 inches (36x24x60 inches storage) is priced at 31999/-.

An elegant teakcolored table with dimensions of 48x24x30 inches, priced at 13999/-.

Elegant teak and white table with three drawers, measuring 60x30x30 inches and priced at MRP 24999/-.