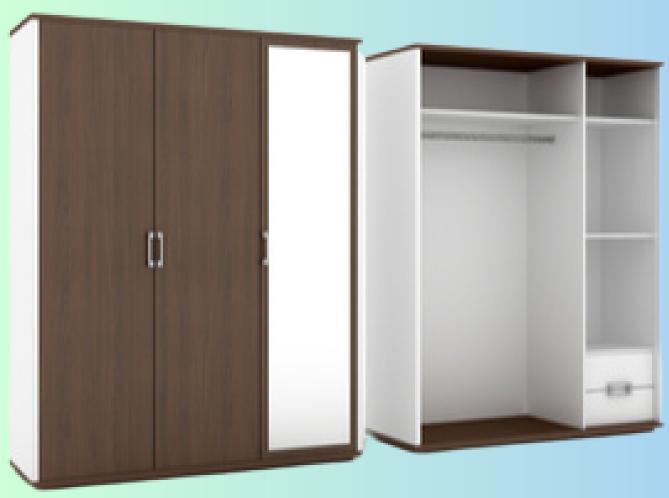

Introducing the wardrobe, available in Dark Walnut & Wenge, White, and Grey. The dimensions of this piece are 72x36x18 (L x D x H) inches, and it comes with storage. The MRP for this product is 51999/-.

Introducing the wardrobe, available in Dark Walnut & Wenge, White, and Grey. The dimensions of this piece are 72x72x18 (L x D x H) inches, and it comes with storage. The MRP for this product is 71999/-.