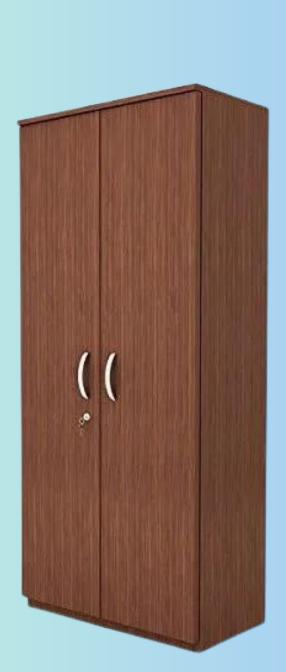

ite finish. It is 96x48x30 (LxDxH) inches in size and has no storage. The MRP is 61999/-.





A workstation is available for purchase at either 15,999/- or 21,999/- with a pedestal and Iron Frame Powder Coated with glass panels and electrical points. The workstation's size is 36x24x30 (LxDxH) inches.









An aluminum
partition
workstation with
glass panels,
electrical points,
and dimensions of
36x24x30
(LxDxH) inches
is available for
21,999/- MRP. A
workstation with a
pedestal can also
be purchased for
31,999/- Per Seat.





The workstation is available at two prices - 21,999/- and 31,999/- with a pedestal. It has aluminum partitions of 42mm width and glass panels, along with electrical points. The workstation's size is 36x24x30 (LxDxH) inches, and the prices are only per seat.









Introducing the wardrobe, available in Dark Walnut & Wenge, White, and Grey. The dimensions of this piece are 72x36x18 (L x D x H) inches, and it comes with storage. The MRP for this product is 51999/-.





Introducing the wardrobe, available in Dark Walnut & Wenge, White, and Grey. The dimensions of this piece are 72x72x18 (L x D x H) inches, and it comes with storage. The MRP for this product is 71999/-.









A King Size Bed with Storage,
Dark Walnut & Wenge Color,
measuring
72x72x18
(LxDxH) Inches,
and priced at
MRP 31999/-.







# GORICK

**GF 1528** 

A king-size bed with storage, measuring 84x72x18 (LxDxH) inches, in a dark walnut and wenge color scheme, with an MRP of 49999/-.



The Bed Mini comes in Dark Walnut & Wenge Color and has a size of 72x36x6 (LxDxH) Inches. It