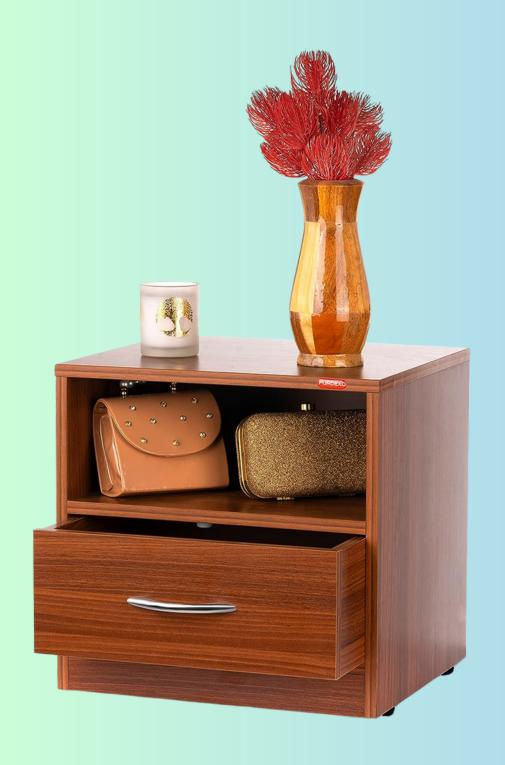

The product is a king-size bed with a dark walnut and wenge color. It has a size of 72x72x18 inches (LxDxH) and does not include storage.

The MRP is 31999/-.

A bed side storage unit with 2 drawers, sized at 24x18x24 (LxDxH) Inches. Available in Dark Walnut and Wenge color at an MRP of 11999/-.