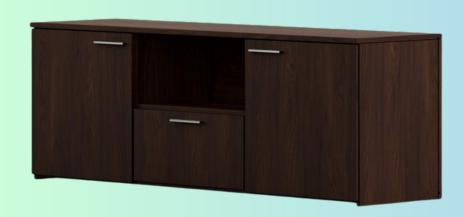

A TV unit with a size of 60x18x24 inches (LxDxH) is available in dark walnut and wenge colors. It includes 1 drawer and 2 shutters, and is priced at MRP 24999/-.

A TV unit is available in dark walnut and wenge color options, with dimensions of 48x18x24 (LxDxH) inches and an MRP of 12999/-.