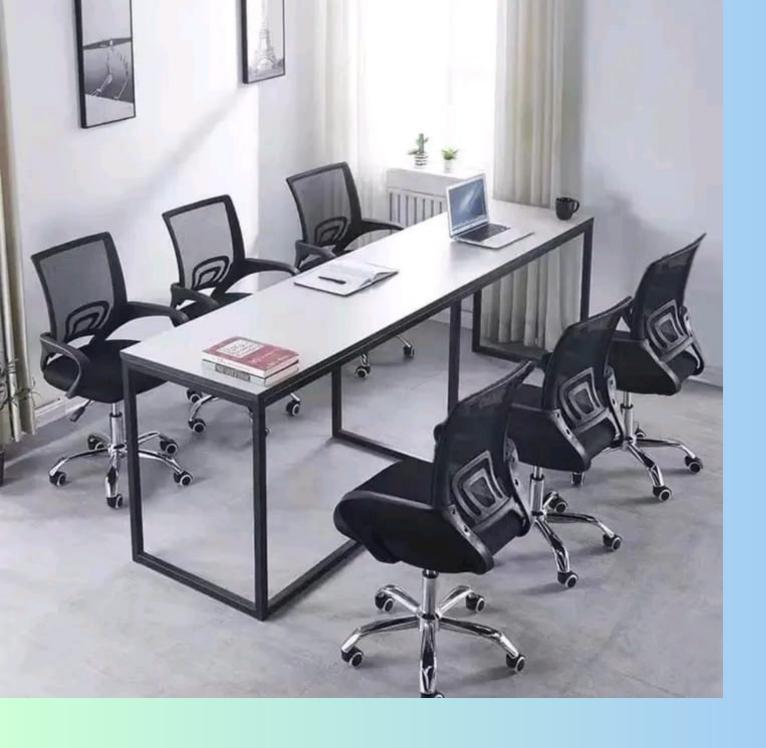

A conference
table
measuring
144x72x30
inches, oval in
shape, and with
12-person
seating
capacity is
available in 5
colors. The MRP
is 111999/-.

The conference table comes with electrical points and has a dark walnut and white finish. It is 96x48x30 (LxDxH) inches in size and has no storage. The MRP is 64999/-.