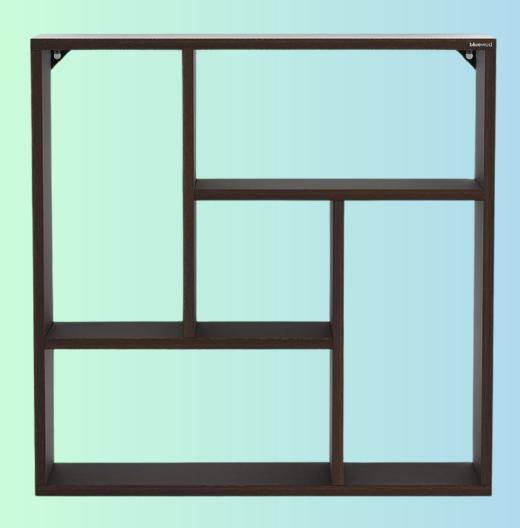

The hanging storage is an open box available in white and frosty white colors, measuring 48x15x48 inches (LxDxH) and priced at MRP 21999/-.