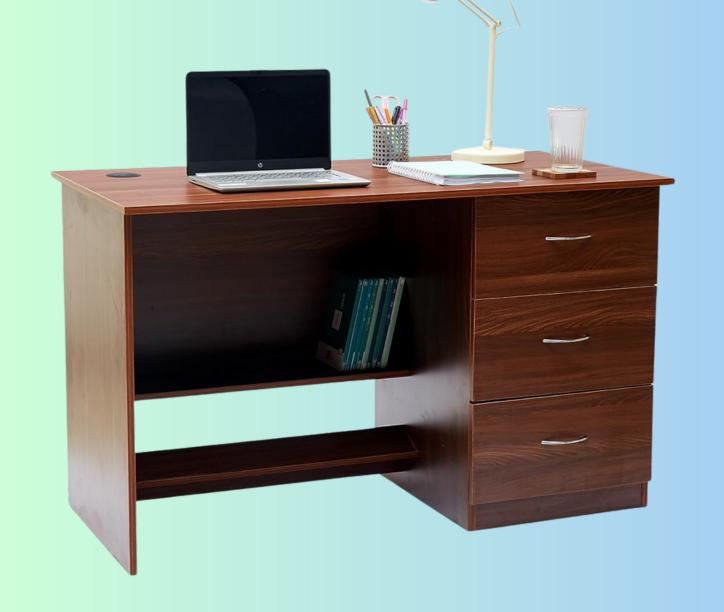

A cherry pine colored table with 3 drawers and a size of 60x30x30 inches has an MRP of 21999/-.

A dark walnut colored table, sized at 48x24x30 inches, is being sold in an open box for a price of Rs. 14999/-.