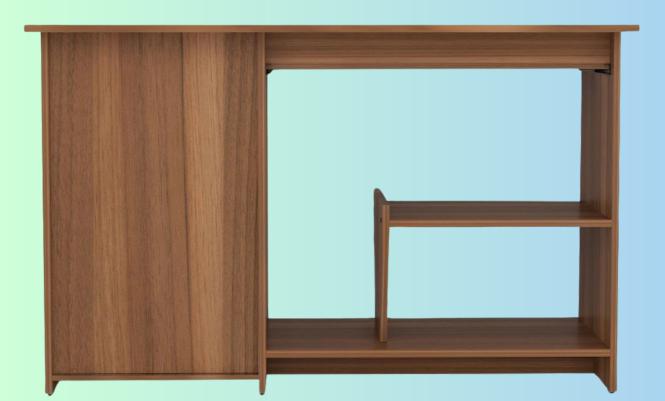

A cherry pine colored table with 3 drawers and a size of 60x30x30 inches has an MRP of 21999/-.

A dark walnut colored table, sized at 48x24x30 inches, is being sold in an open box for a price of Rs. 14999/-.