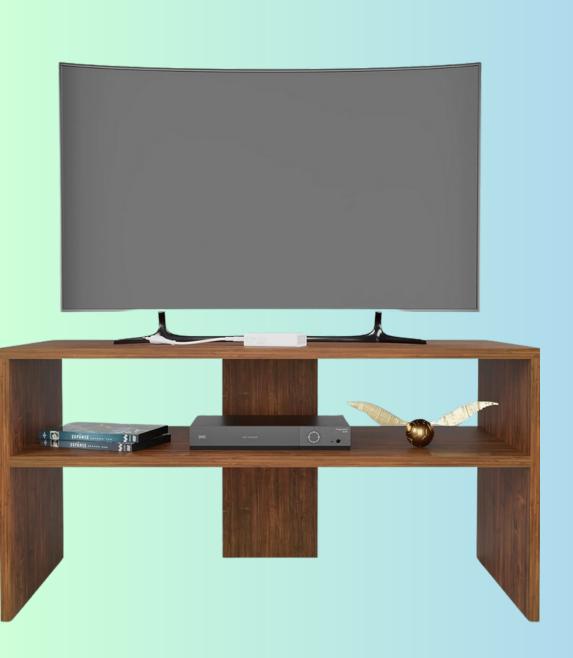

The product is a hanging storage unit available in Dark Walnut and Wenge colors at a price of 16999/-.

The size of the open box unit is 48x18x48 (LxDxH) inches.

TV unit available in Dark Walnut & Wenge colors, with dimensions 60x18x60 (LxDxH) inches. It is an open box and has an MRP of 44999/-.