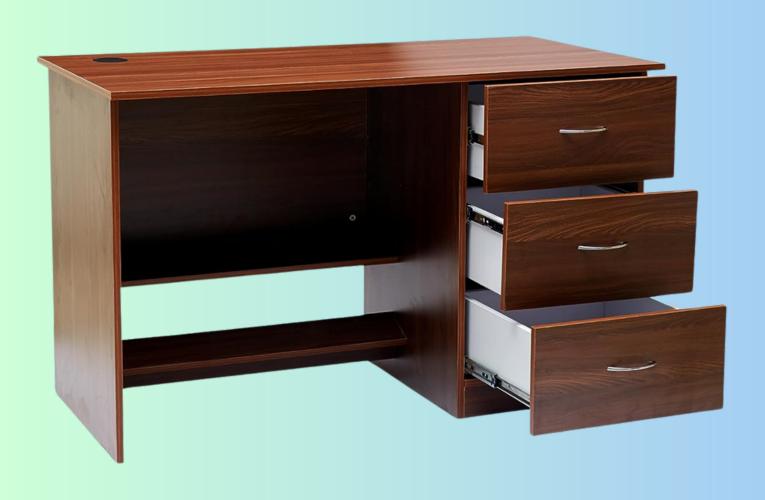

A cherry pine colored table with 3 drawers and a size of 60x30x30 inches has an MRP of 21999/-.

A dark walnut colored table, sized at 48x24x30 inches, is being sold in an open box for a price of Rs. 14999/-.