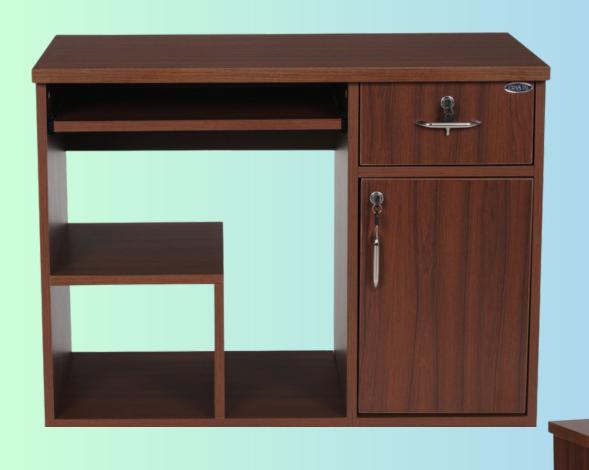

Description of a white table with 1 drawer and an open box, sized at 72x20x30 inches and priced at 16999/-.

An office table with a side unit is being sold in the size of 72x30x30, with a side unit measuring 48x18x30. The color of the set is Moldau Acacia Light & White. The set includes 2 drawers and 2 shutters and is priced at 51999/-.