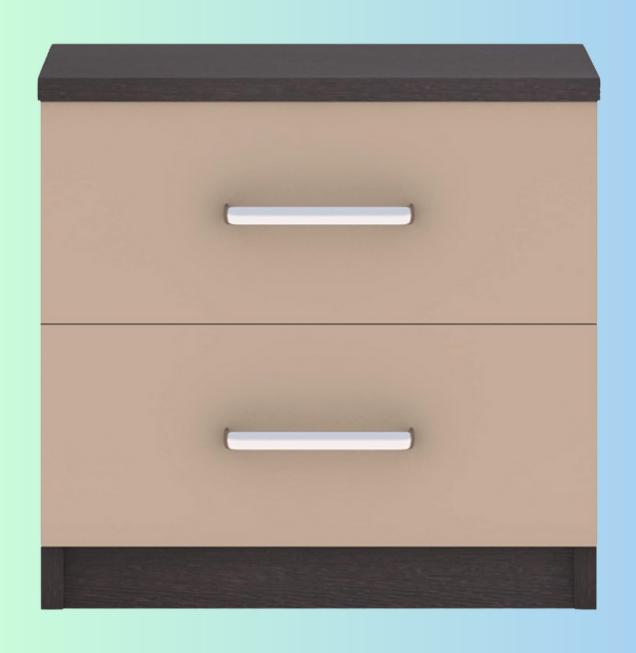

The product is a king-size bed with a dark walnut and wenge color. It has a size of 72x72x18 inches (LxDxH) and does not include storage.

The MRP is 31999/-.

A bed side storage unit with 2 drawers, sized at 24x18x24 (LxDxH) Inches. Available in Dark Walnut and Wenge color at an MRP of 11999/-.