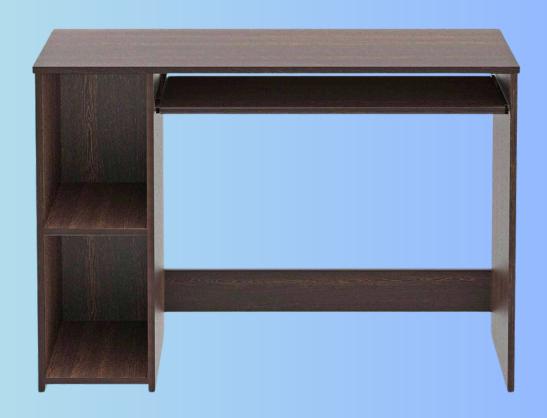

A dark brown and white table with storage measuring 48x24x30 inches (36x24x60 inches storage) is priced at 31999/-.

An elegant teakcolored table with dimensions of 48x24x30 inches, priced at 13999/-.

Elegant teak and white table with three drawers, measuring 60x30x30 inches and priced at MRP 24999/-.