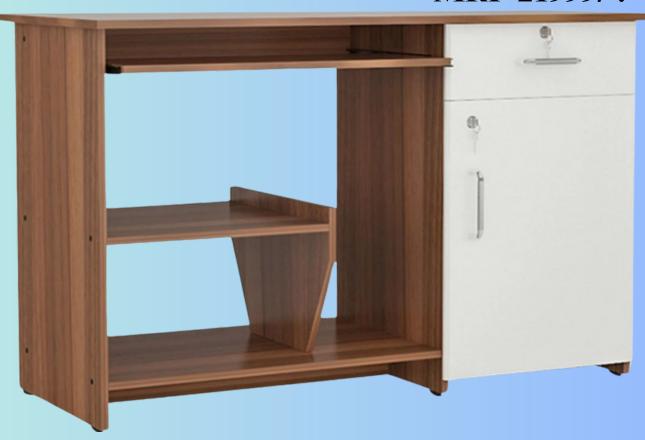

A mahoganycolored table with
one drawer and
one shutter,
measuring
60x30x30 inches,
is priced at
21999/-.

A white table
measuring
60x30x30 inches
with one drawer
and an open box is
available for
purchase at an
MRP of 16999/-.