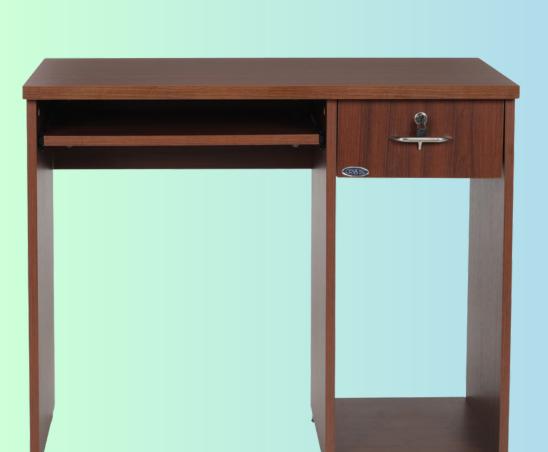

A dark walnut colored table with one drawer, sized at 48x24x30 inches and priced at 14999/-.

A dark brown table with one drawer measuring 48x24x30 inches is available for purchase at an MRP of 12999/-.