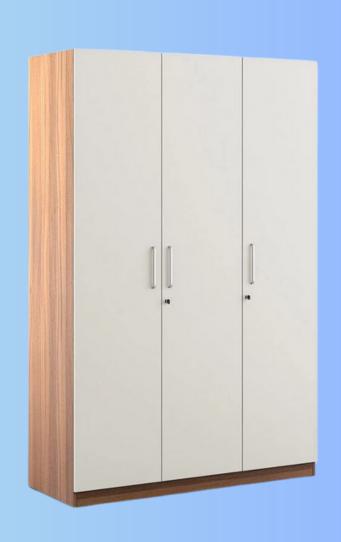

Introducing the wardrobe, available in Dark Walnut & Wenge, White, and Grey. The dimensions of this piece are 72x36x18 (L x D x H) inches, and it comes with storage. The MRP for this product is 51999/-.

Introducing the wardrobe, available in Dark Walnut & Wenge, White, and Grey. The dimensions of this piece are 72x72x18 (L x D x H) inches, and it comes with storage. The MRP for this product is 71999/-.