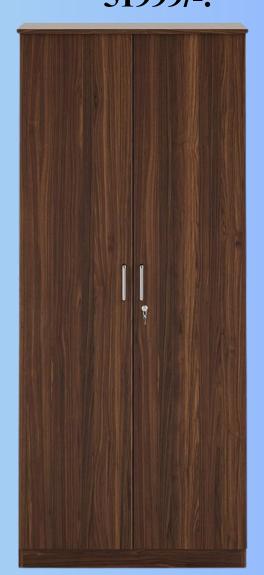

ed with glass panels and electrical points. The workstation's size is 36x24x30 (LxDxH) inches.









An aluminum
partition
workstation with
glass panels,
electrical points,
and dimensions of
36x24x30
(LxDxH) inches
is available for
21,999/- MRP. A
workstation with a
pedestal can also
be purchased for
31,999/- Per Seat.





The workstation is available at two prices - 21,999/- and 31,999/- with a pedestal. It has aluminum partitions of 42mm width and glass panels, along with electrical points. The workstation's size is 36x24x30 (LxDxH) inches, and the prices are only per seat.









Introducing the wardrobe, available in Dark Walnut & Wenge, White, and Grey. The dimensions of this piece are 72x36x18 (L x D x H) inches, and it comes with storage. The MRP for this product is 51999/-.





Introducing the wardrobe, available in Dark Walnut & Wenge, White, and Grey. The dimensions of this piece are 72x72x18 (L x D x H) inches, and it comes with storage. The MRP for this product is 71999/-.









A King Size Bed with Storage,
Dark Walnut & Wenge Color,
measuring
72x72x18
(LxDxH) Inches,
and priced at
MRP 31999/-.







# GORICK

**GF 1528** 

A king-size bed with storage, measuring 84x72x18 (LxDxH) inches, in a dark walnut and wenge color scheme, with an MRP of 49999/-.



The Bed Mini comes in Dark Walnut & Wenge Color and has a size of 72x36x6 (LxDxH) Inches. It does not have any storage and costs 11999/-.









The product is a king-size bed with a dark walnut and wenge color. It has a size of 72x72x18 inches (LxDxH) and does not include storage.

The MRP is 3199