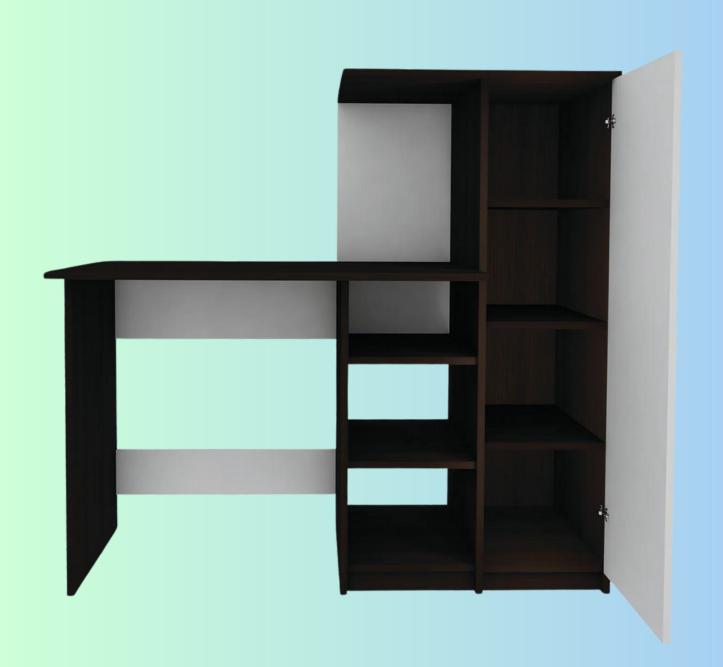

A dark brown and white table with storage measuring 48x24x30 inches (36x24x60 inches storage) is priced at 31999/-.

An elegant teakcolored table with dimensions of 48x24x30 inches, priced at 13999/-.

Elegant teak and white table with three drawers, measuring 60x30x30 inches and priced at MRP 24999/-.