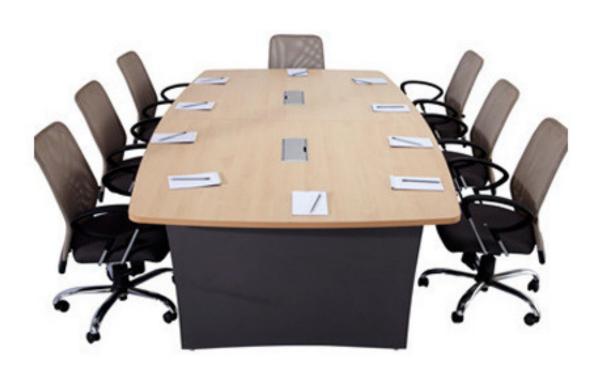

A conference
table
measuring
144x72x30
inches, oval in
shape, and with
12-person
seating
capacity is
available in 5
colors. The MRP
is 111999/-.

The conference table comes with electrical points and has a dark walnut and white finish. It is 96x48x30 (LxDxH) inches in size and has no storage. The MRP is 64999/-.

The conference table comes with electrical points and has a dark walnut and white finish. It is 96x48x30 (LxDxH) inches in size and has no storage. The MRP is 61999/-.

A workstation is available for purchase at either 15,999/- or 21,999/- with a pedestal and Iron Frame Powder Coated with glass panels and electrical points. The workstation's size is 36x24x30 (LxDxH) inches.