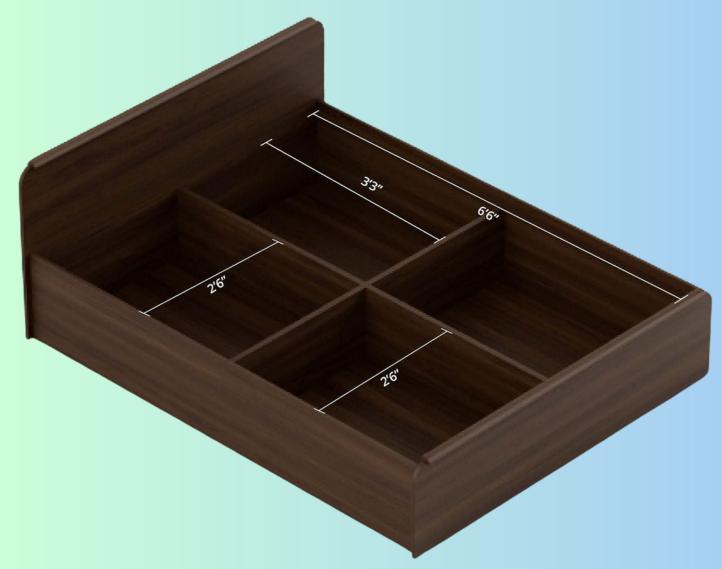

A King Size Bed with Storage,
Dark Walnut & Wenge Color,
measuring
72x72x18
(LxDxH) Inches,
and priced at
MRP 31999/-.

# GORICK

**GF 1528** 

A king-size bed with storage, measuring 84x72x18 (LxDxH) inches, in a dark walnut and wenge color scheme, with an MRP of 49999/-.

The Bed Mini comes in Dark Walnut & Wenge Color and has a size of 72x36x6 (LxDxH) Inches. It does not have any storage and costs 11999/-.

The product is a king-size bed with a dark walnut and wenge color. It has a size of 72x72x18 inches (LxDxH) and does not include storage.

The MRP is 31999/-.

A bed side storage unit with 2 drawers, sized at 24x18x24 (LxDxH) Inches. Available in Dark Walnut and Wenge color at an MRP of 11999/-.