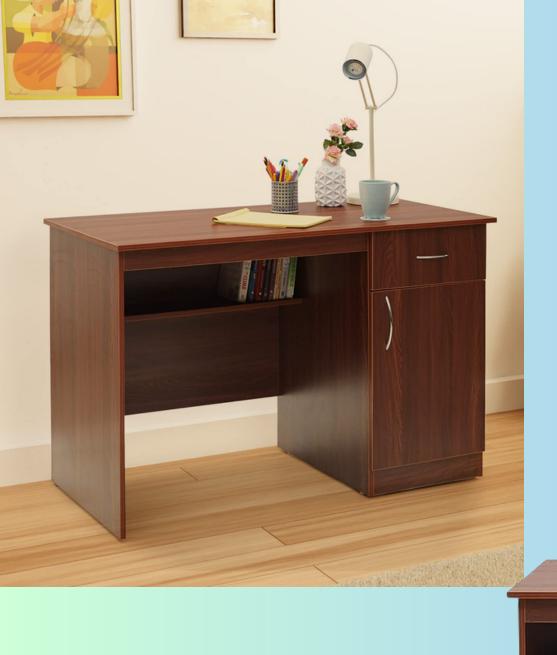

The table is an elegant teak and white color, with open box. It measures 48x30x30 inches and has an MRP of 14999/-.

An elegant teak and white-colored table with one drawer and one shutter, measuring 60x30x30 inches and priced at MRP 21999/-.

Description of a dark brown table with a single drawer and shutter, measuring 72x20x30 inches, priced at 21999/-.

An elegant teak and white colored table with one drawer and one shutter, sized 60x30x30 inches and priced at MRP 21999/-.