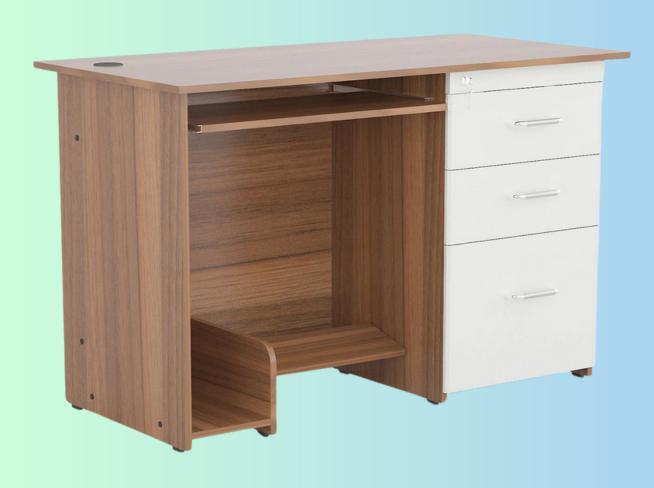

A dark brown and white table with storage measuring 48x24x30 inches (36x24x60 inches storage) is priced at 31999/-.

An elegant teakcolored table with dimensions of 48x24x30 inches, priced at 13999/-.

Elegant teak and white table with three drawers, measuring 60x30x30 inches and priced at MRP 24999/-.