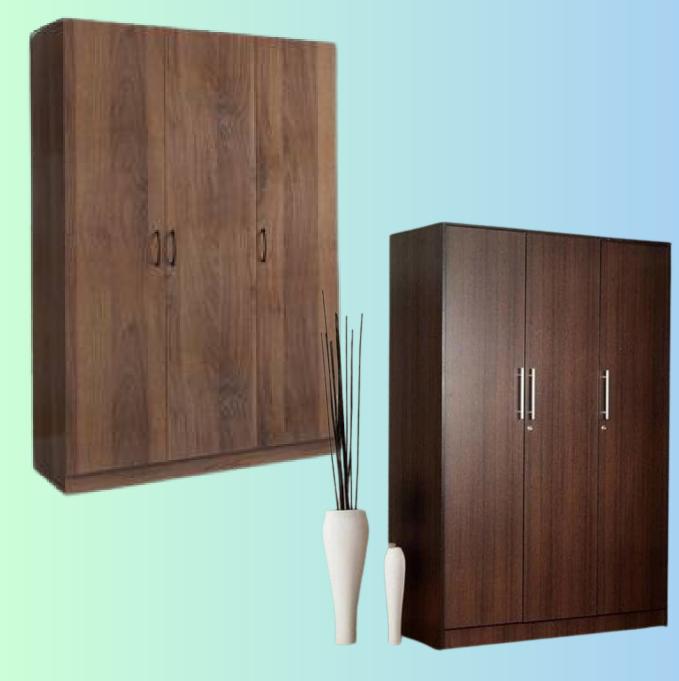

Introducing the wardrobe, available in Dark Walnut & Wenge, White, and Grey. The dimensions of this piece are 72x36x18 (L x D x H) inches, and it comes with storage. The MRP for this product is 51999/-.

Introducing the wardrobe, available in Dark Walnut & Wenge, White, and Grey. The dimensions of this piece are 72x72x18 (L x D x H) inches, and it comes with storage. The MRP for this product is 71999/-.