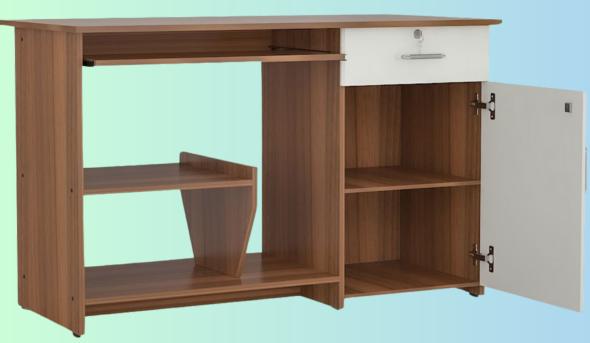

Description of a dark brown table with a single drawer and shutter, measuring 72x20x30 inches, priced at 21999/-.

An elegant teak and white colored table with one drawer and one shutter, sized 60x30x30 inches and priced at MRP 21999/-.