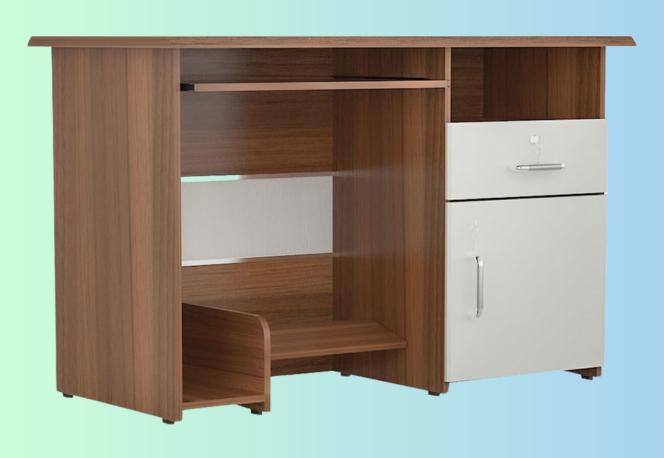

The table is an elegant teak and white color, with open box. It measures 48x30x30 inches and has an MRP of 14999/-.

An elegant teak and white-colored table with one drawer and one shutter, measuring 60x30x30 inches and priced at MRP 21999/-.