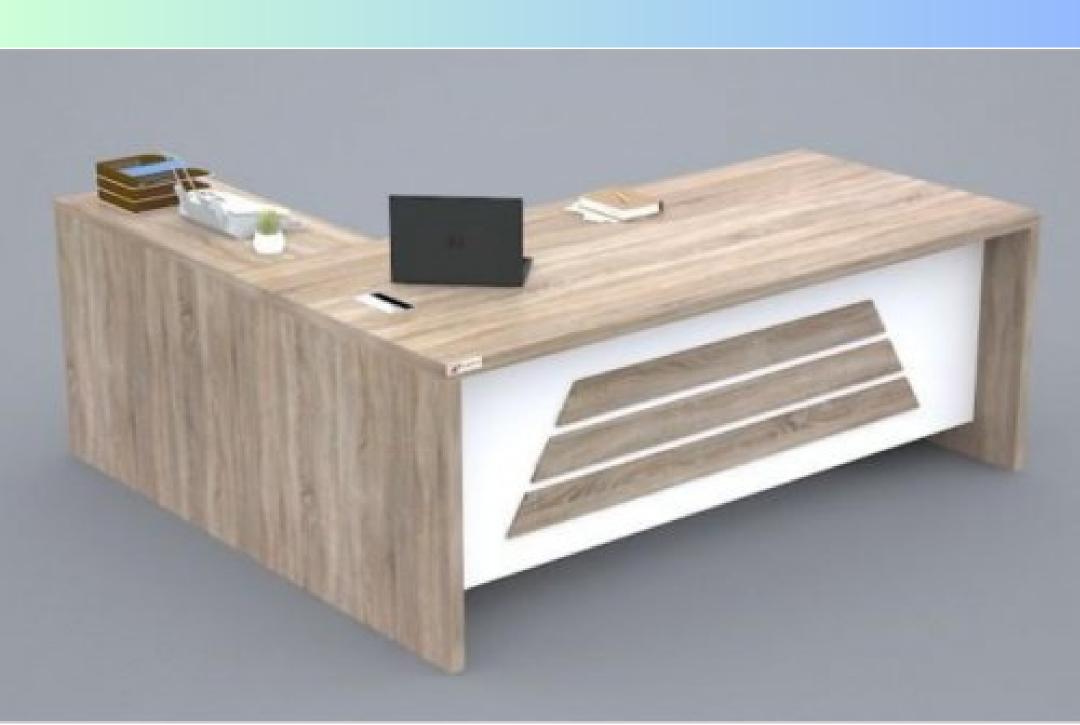

The conference table comes with electrical points and has a dark walnut and white finish. It is 96x48x30 (LxDxH) inches in size and has no storage. The MRP is 61999/-.

A workstation is available for purchase at either 15,999/- or 21,999/- with a pedestal and Iron Frame Powder Coated with glass panels and electrical points. The workstation's size is 36x24x30 (LxDxH) inches.