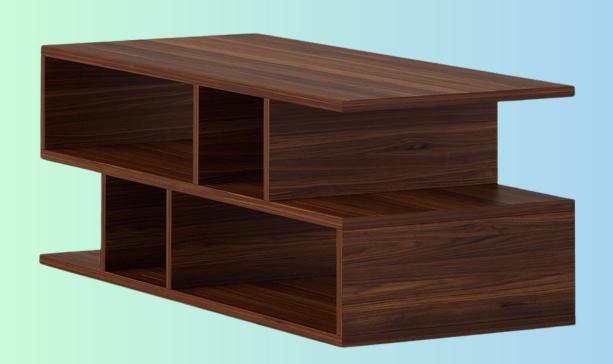

GF 1532
This is a bed side
storage unit
available in dark
walnut and wenge
color with
dimensions of
24x18x24 inches
(LxDxH). It
features an open
box and a single
drawer and is
priced at Rs. 9999.

The product is a coffee table in dark walnut and wenge color with a size of 48x24x18 inches and an MRP of 16999/-. It is being sold as an open box item.