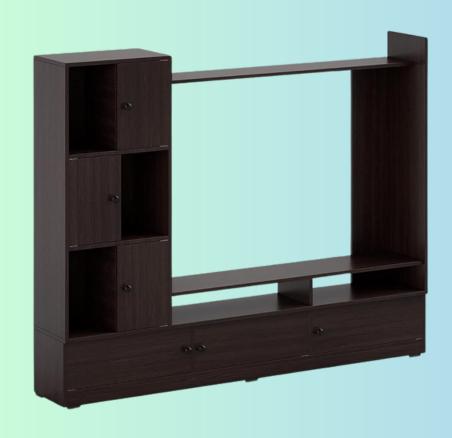

A TV unit with a size of 60x18x24 inches (LxDxH) is available in dark walnut and wenge colors. It includes 1 drawer and 2 shutters, and is priced at MRP 24999/-.

A TV unit is available in dark walnut and wenge color options, with dimensions of 48x18x24 (LxDxH) inches and an MRP of 12999/-.