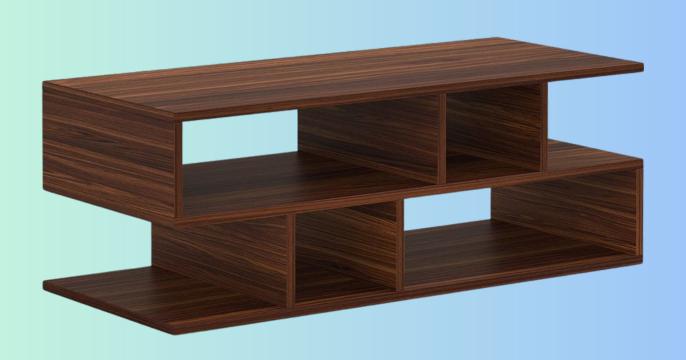

GF 1532
This is a bed side
storage unit
available in dark
walnut and wenge
color with
dimensions of
24x18x24 inches
(LxDxH). It
features an open
box and a single
drawer and is
priced at Rs. 9999.

The product is a coffee table in dark walnut and wenge color with a size of 48x24x18 inches and an MRP of 16999/-. It is being sold as an open box item.