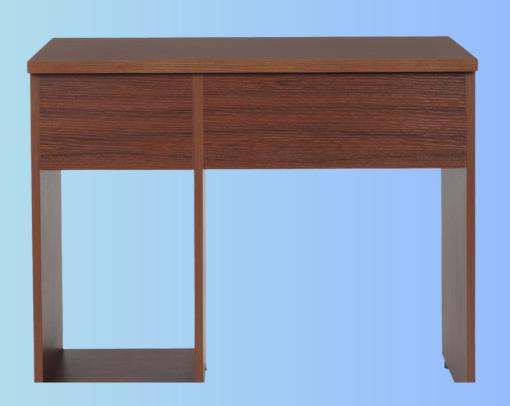

A dark walnut colored table with one drawer, sized at 48x24x30 inches and priced at 14999/-.

A dark brown table with one drawer measuring 48x24x30 inches is available for purchase at an MRP of 12999/-.