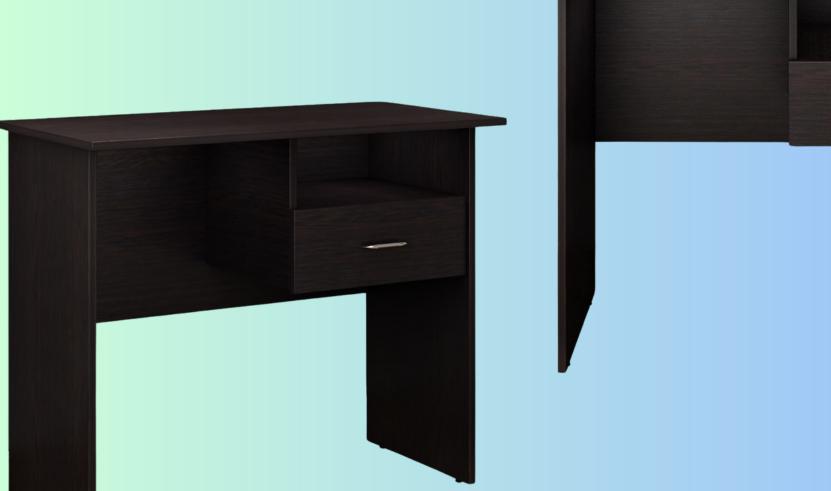

A dark brown and white table with storage measuring 48x24x30 inches (36x24x60 inches storage) is priced at 31999/-.

An elegant teakcolored table with dimensions of 48x24x30 inches, priced at 13999/-.

Elegant teak and white table with three drawers, measuring 60x30x30 inches and priced at MRP 24999/-.