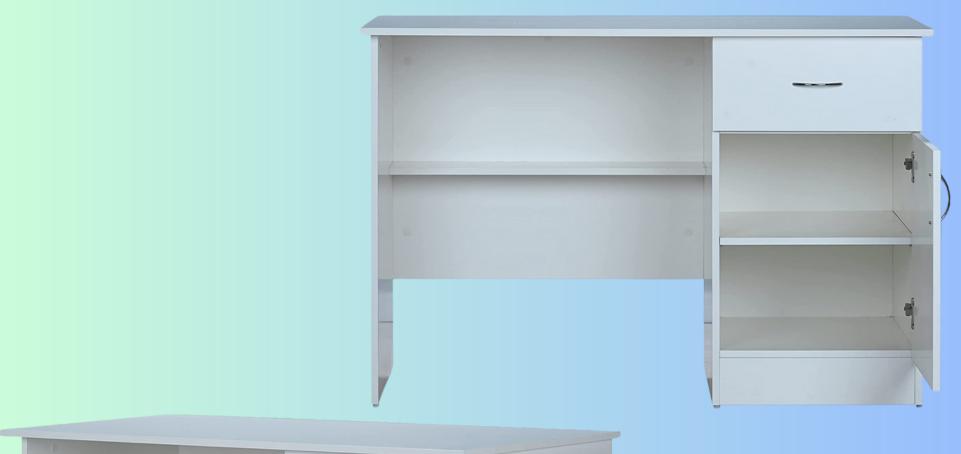

Description of a white table with 1 drawer and an open box, sized at 72x20x30 inches and priced at 16999/-.

An office table with a side unit is being sold in the size of 72x30x30, with a side unit measuring 48x18x30. The color of the set is Moldau Acacia Light & White. The set includes 2 drawers and 2 shutters and is priced at 51999/-.