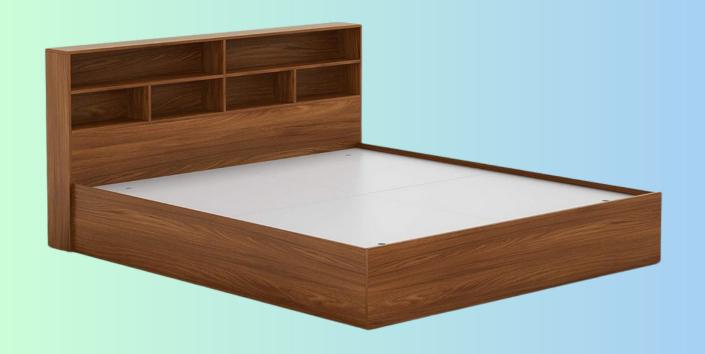

# GORICK

**GF 1528** 

A king-size bed with storage, measuring 84x72x18 (LxDxH) inches, in a dark walnut and wenge color scheme, with an MRP of 49999/-.

The Bed Mini comes in Dark Walnut & Wenge Color and has a size of 72x36x6 (LxDxH) Inches. It does not have any storage and costs 11999/-.