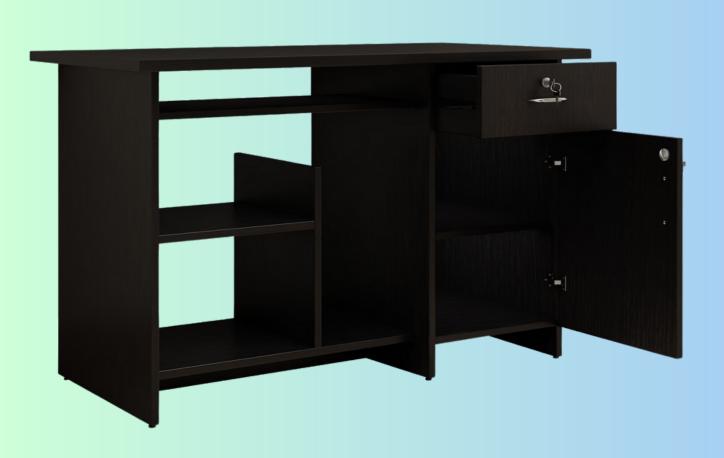

A dark walnut colored table with one drawer, sized at 48x24x30 inches and priced at 14999/-.

A dark brown table with one drawer measuring 48x24x30 inches is available for purchase at an MRP of 12999/-.